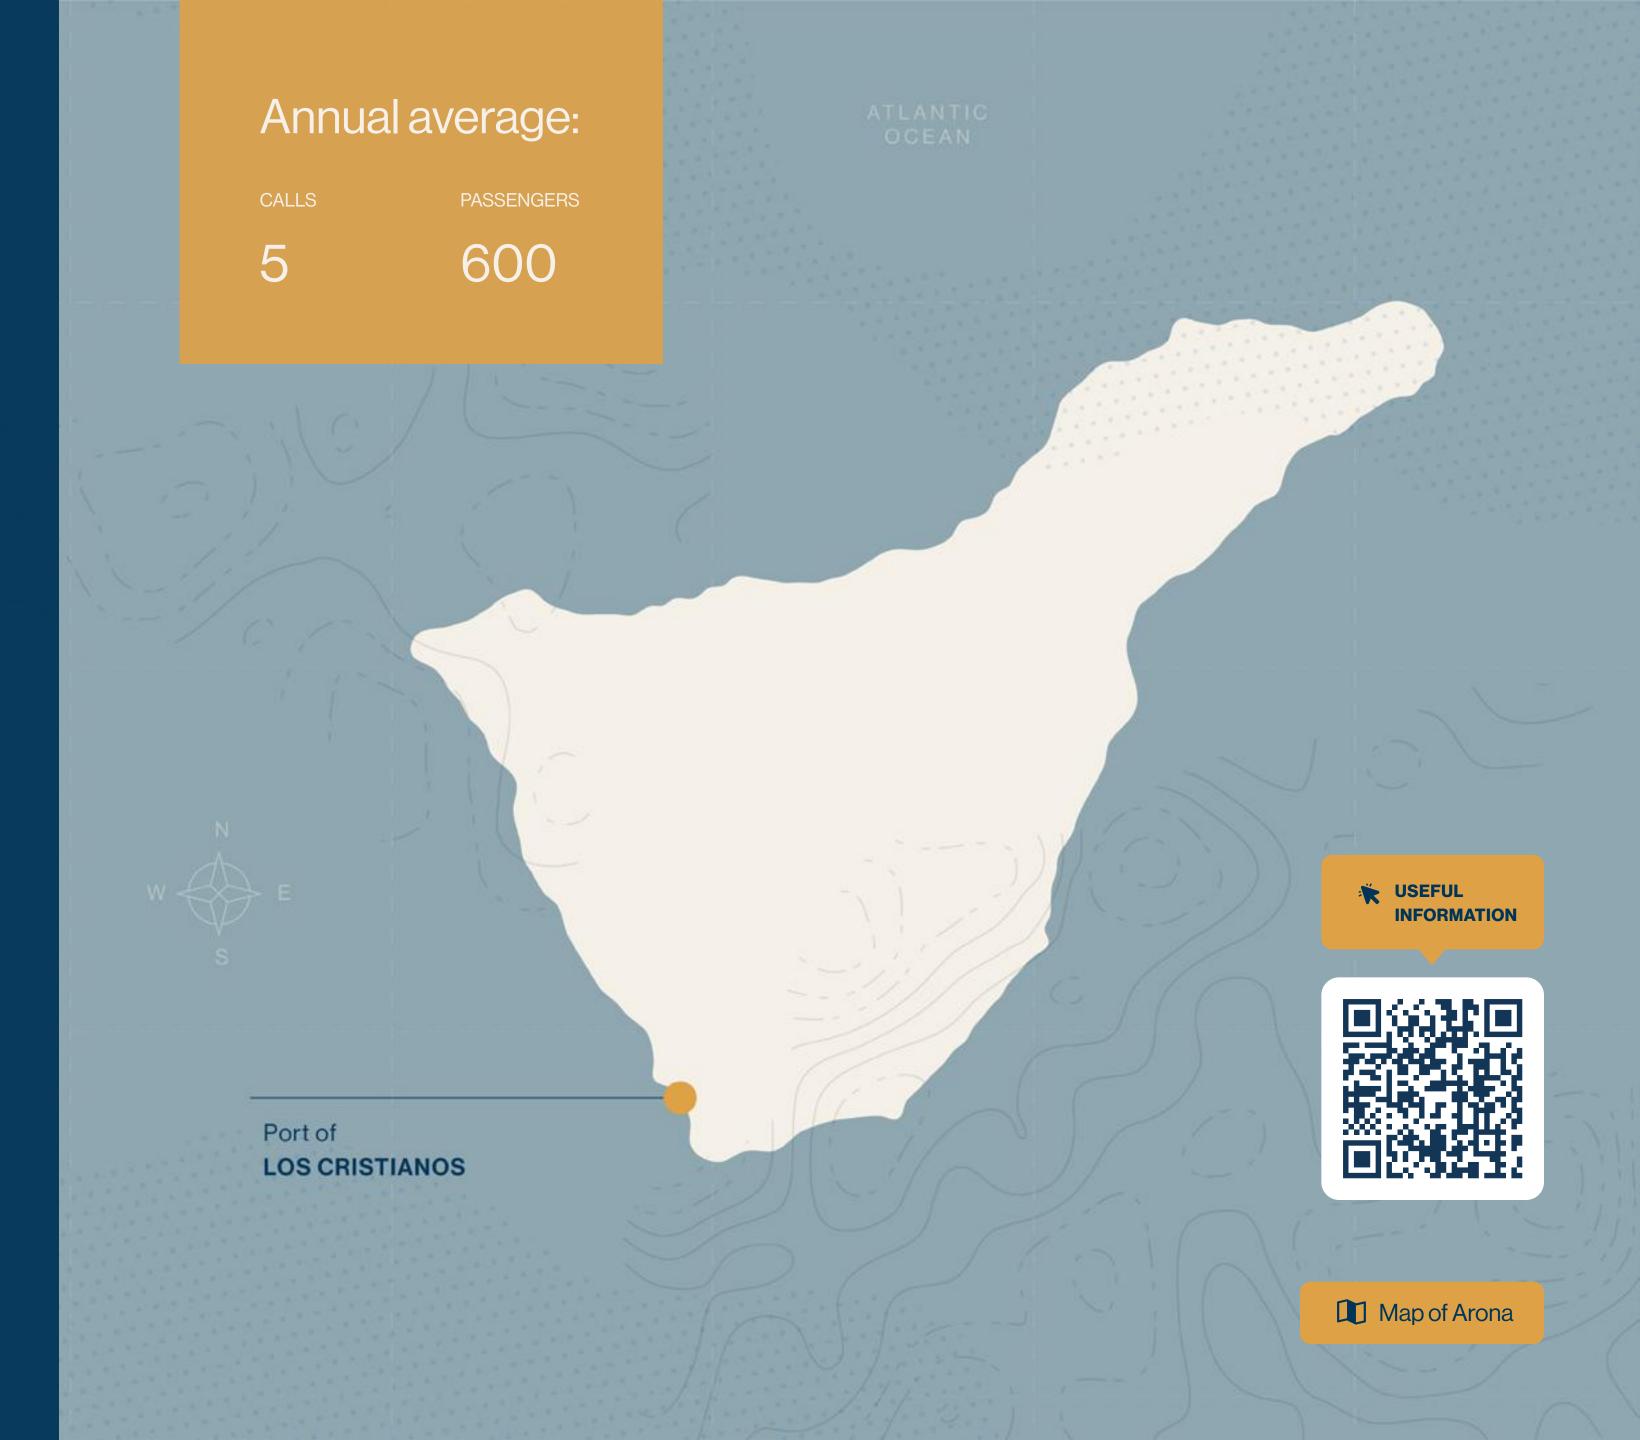

of celebration. The port hosts various Carnival-related activities, such as spectacular parades and dance troupes, concerts, and outdoor parties with live music.



# Port of Los Cristianos

The port of Los Cristianos, located in the south of Tenerife, is one of the main passenger ports in the Canary Islands. This port connects to the islands of La Gomera, El Hierro, and La Palma, making it essential for those wishing to explore the Canary Archipelago.

It offers an efficient and modern infrastructure, with docks suitable for vessels of various sizes. Additionally, it provides a comfortable and pleasant experience for its passengers, and its proximity to tourist attractions such as beaches, resorts, and recreational activities makes it an excellent starting point for exploring Tenerife.





PORT OF LOS CRISTIANOS

## Infrastructure

#### **General Information**

- 5 minutes from the city on foot
- 15 minutes from the South Airport (TFS)
- ₹ 55 minutes from the North Airport (TFN)

#### **Technical Information**

- Draft: 6 meters
- Anchorage available for cruise ships 1 mile / 10 minutes from the dock
- 16-meter pier available for the use of auxiliary vessels/Tenders





POTR OF LOS CRISTIANOS

## Services for Shipping Companies

- Provisioning
- Tugboat service
- Berthing service
- Pilotage service

- Water supply
- Fuel supply
- Waste handling
- Floating ship repair

- Fixed and portable scanners
- Fence rental
- Conveyor belts
- Passenger gangways

- CCTV Circuit/Port Police/
  Access control
- Security arches for passenger screening

# Passenger Services

- **G** Cus