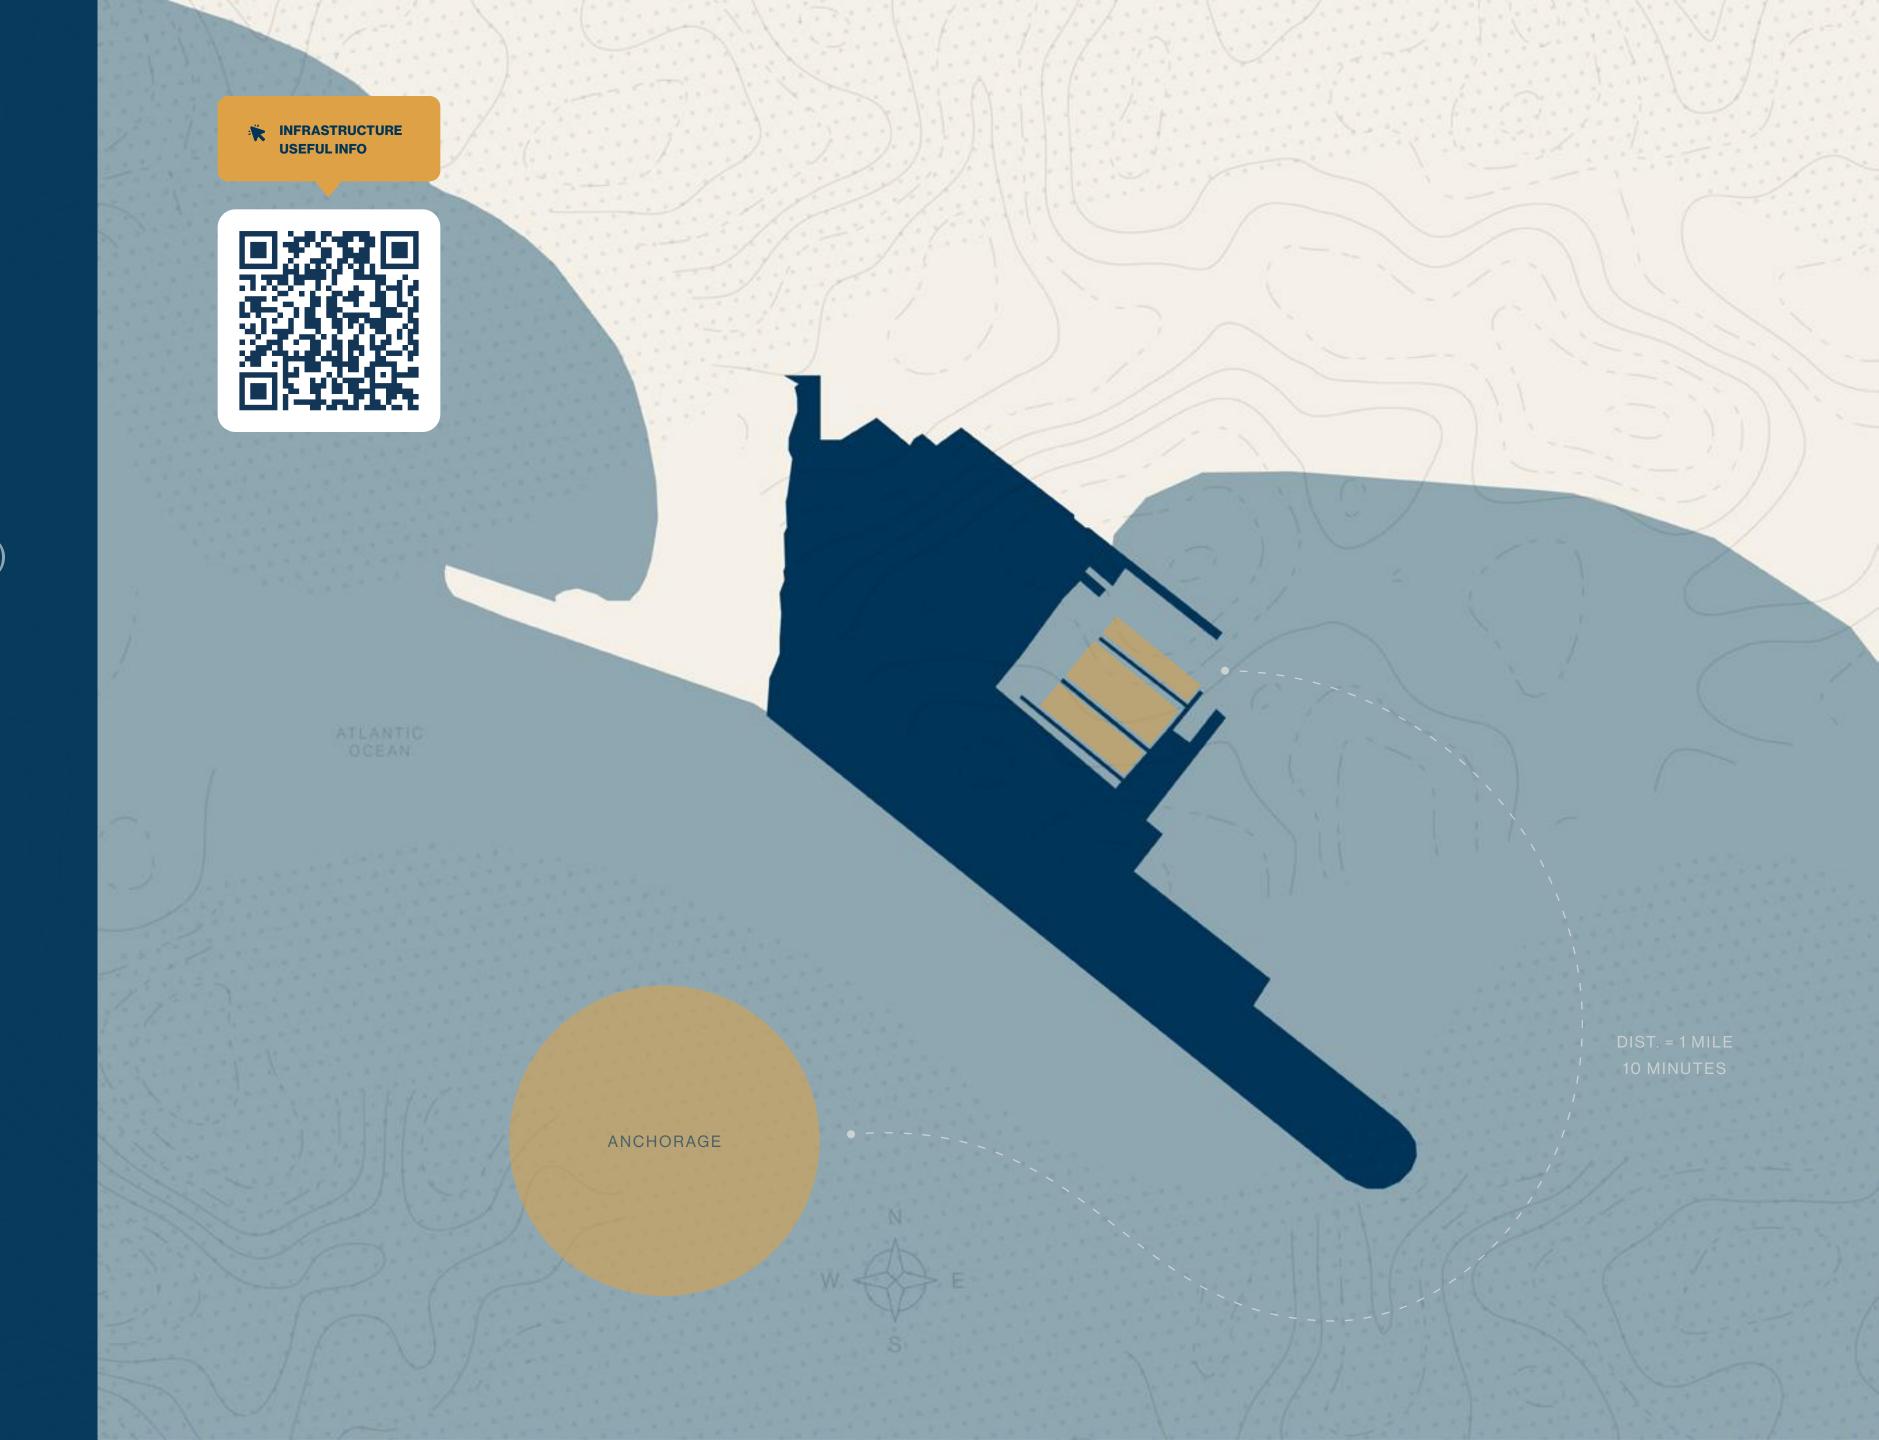

ng it essential for those wishing to explore the Canary Archipelago.

It offers an efficient and modern infrastructure, with docks suitable for vessels of various sizes. Additionally, it provides a comfortable and pleasant experience for its passengers, and its proximity to tourist attractions such as beaches, resorts, and recreational activities makes it an excellent starting point for exploring Tenerife.





PORT OF LOS CRISTIANOS

## Infrastructure

#### **General Information**

- 5 minutes from the city on foot
- 15 minutes from the South Airport (TFS)
- ₹ 55 minutes from the North Airport (TFN)

#### **Technical Information**

- Draft: 6 meters
- Anchorage available for cruise ships 1 mile / 10 minutes from the dock
- 16-meter pier available for the use of auxiliary vessels/Tenders





POTR OF LOS CRISTIANOS

## Services for Shipping Companies

- Provisioning
- Tugboat service
- Berthing service
- Pilotage service

- Water supply
- Fuel supply
- Waste handling
- Floating ship repair

- Fixed and portable scanners
- Fence rental
- Conveyor belts
- Passenger gangways

- CCTV Circuit/Port Police/
  Access control
- Security arches for passenger screening

# Passenger Services

- **G** Customer service
- Waiting room
- Cafeteria
- ATMs
- Proximity to shopping centers
- Tourist information
- Multilingual staff
- Medical services through nearby hospitals
- Accessible access
- **!!!** Baggage handling
- 24/7 security
- Paid parking
- **Taxi stop**
- Bus station
- Car rental



### Festivities



#### Carnival of Santa Cruz de Tenerife

The biggest party on the island, with