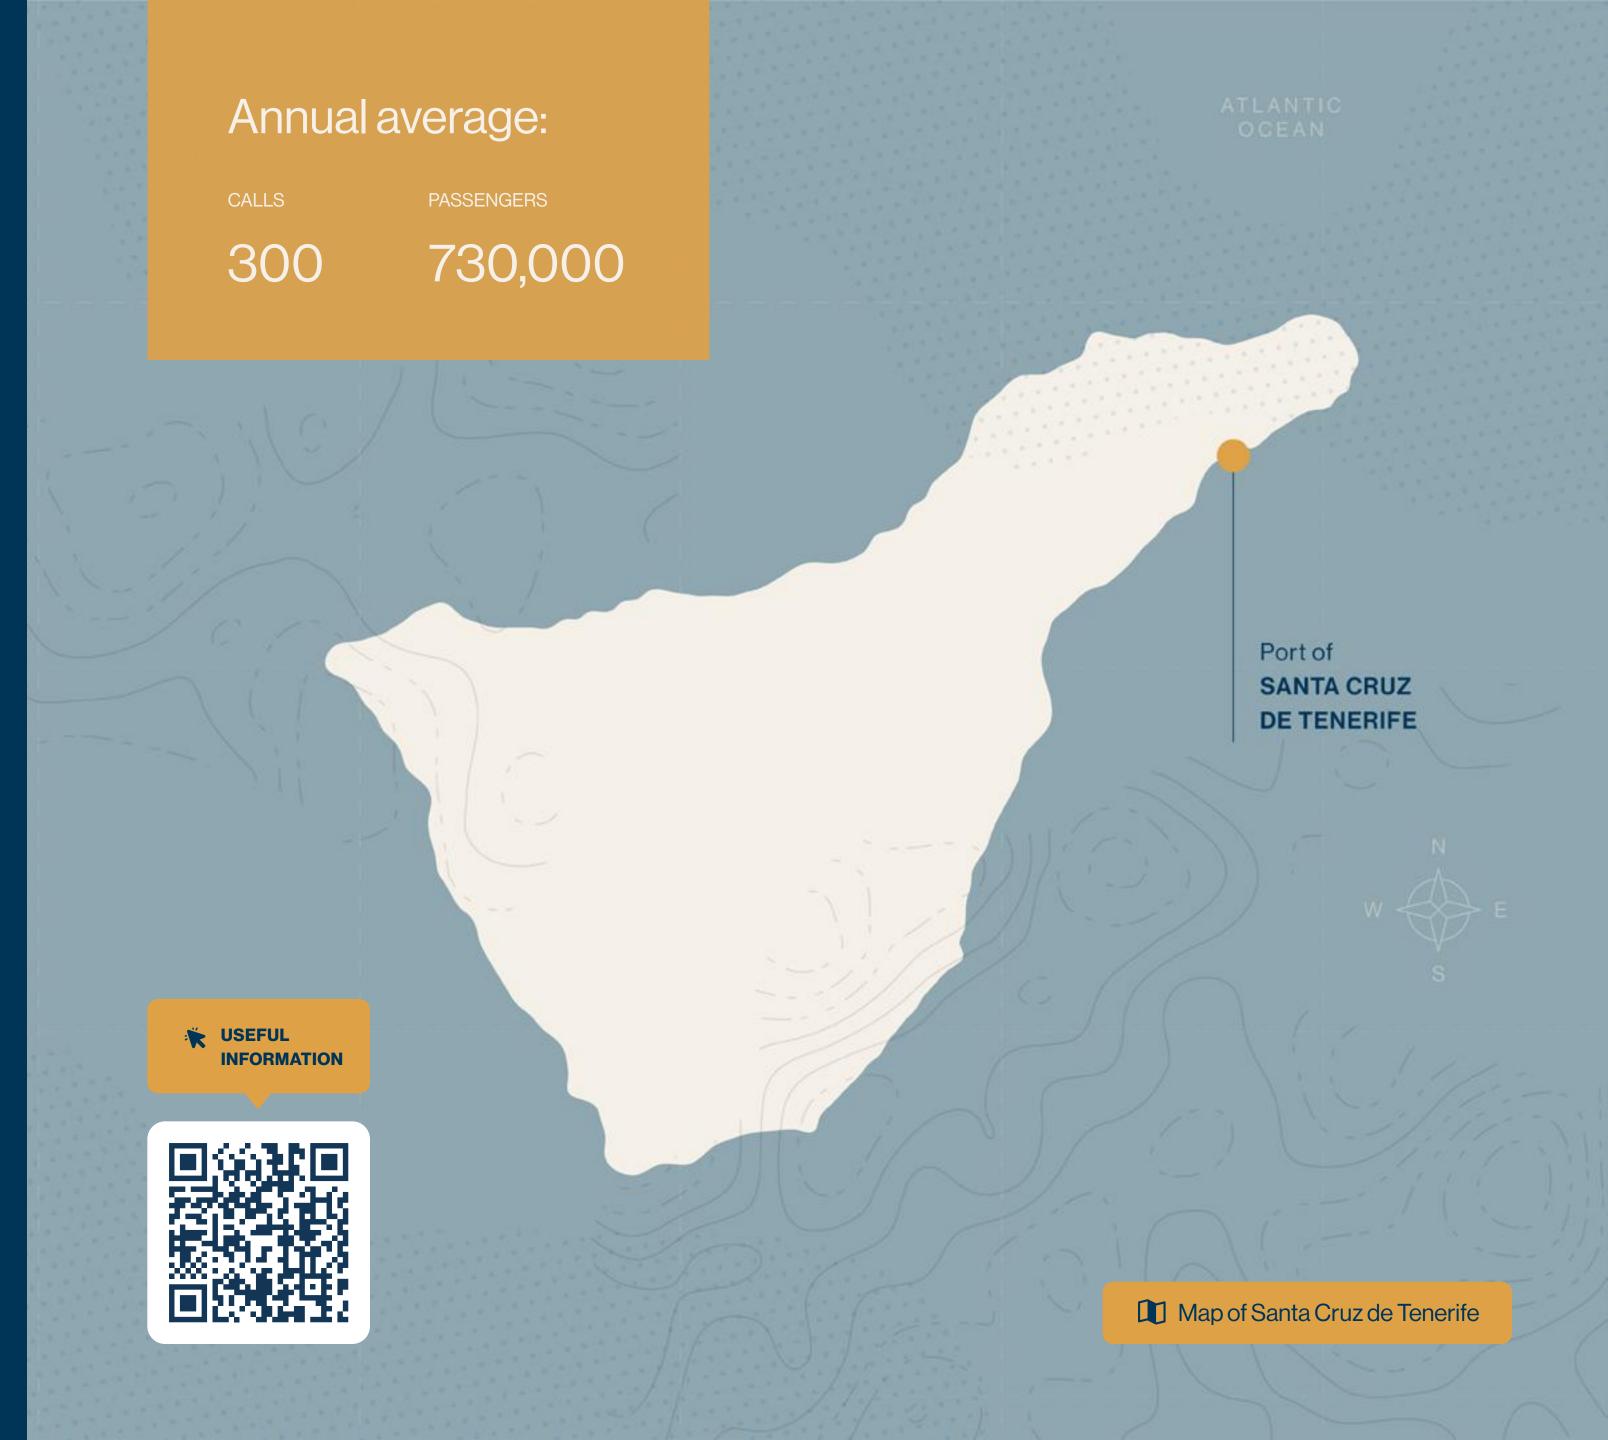

The port infrastructure of the Canary Islands is designed to meet the highest demands. With well-equipped ports and top-quality services, efficient and safe operations for cruise ships are guaranteed. Furthermore, the warmth of its people and the islands' rich cultural heritage offer passengers an enriching experience filled with history, gastronomy, and unique traditions.