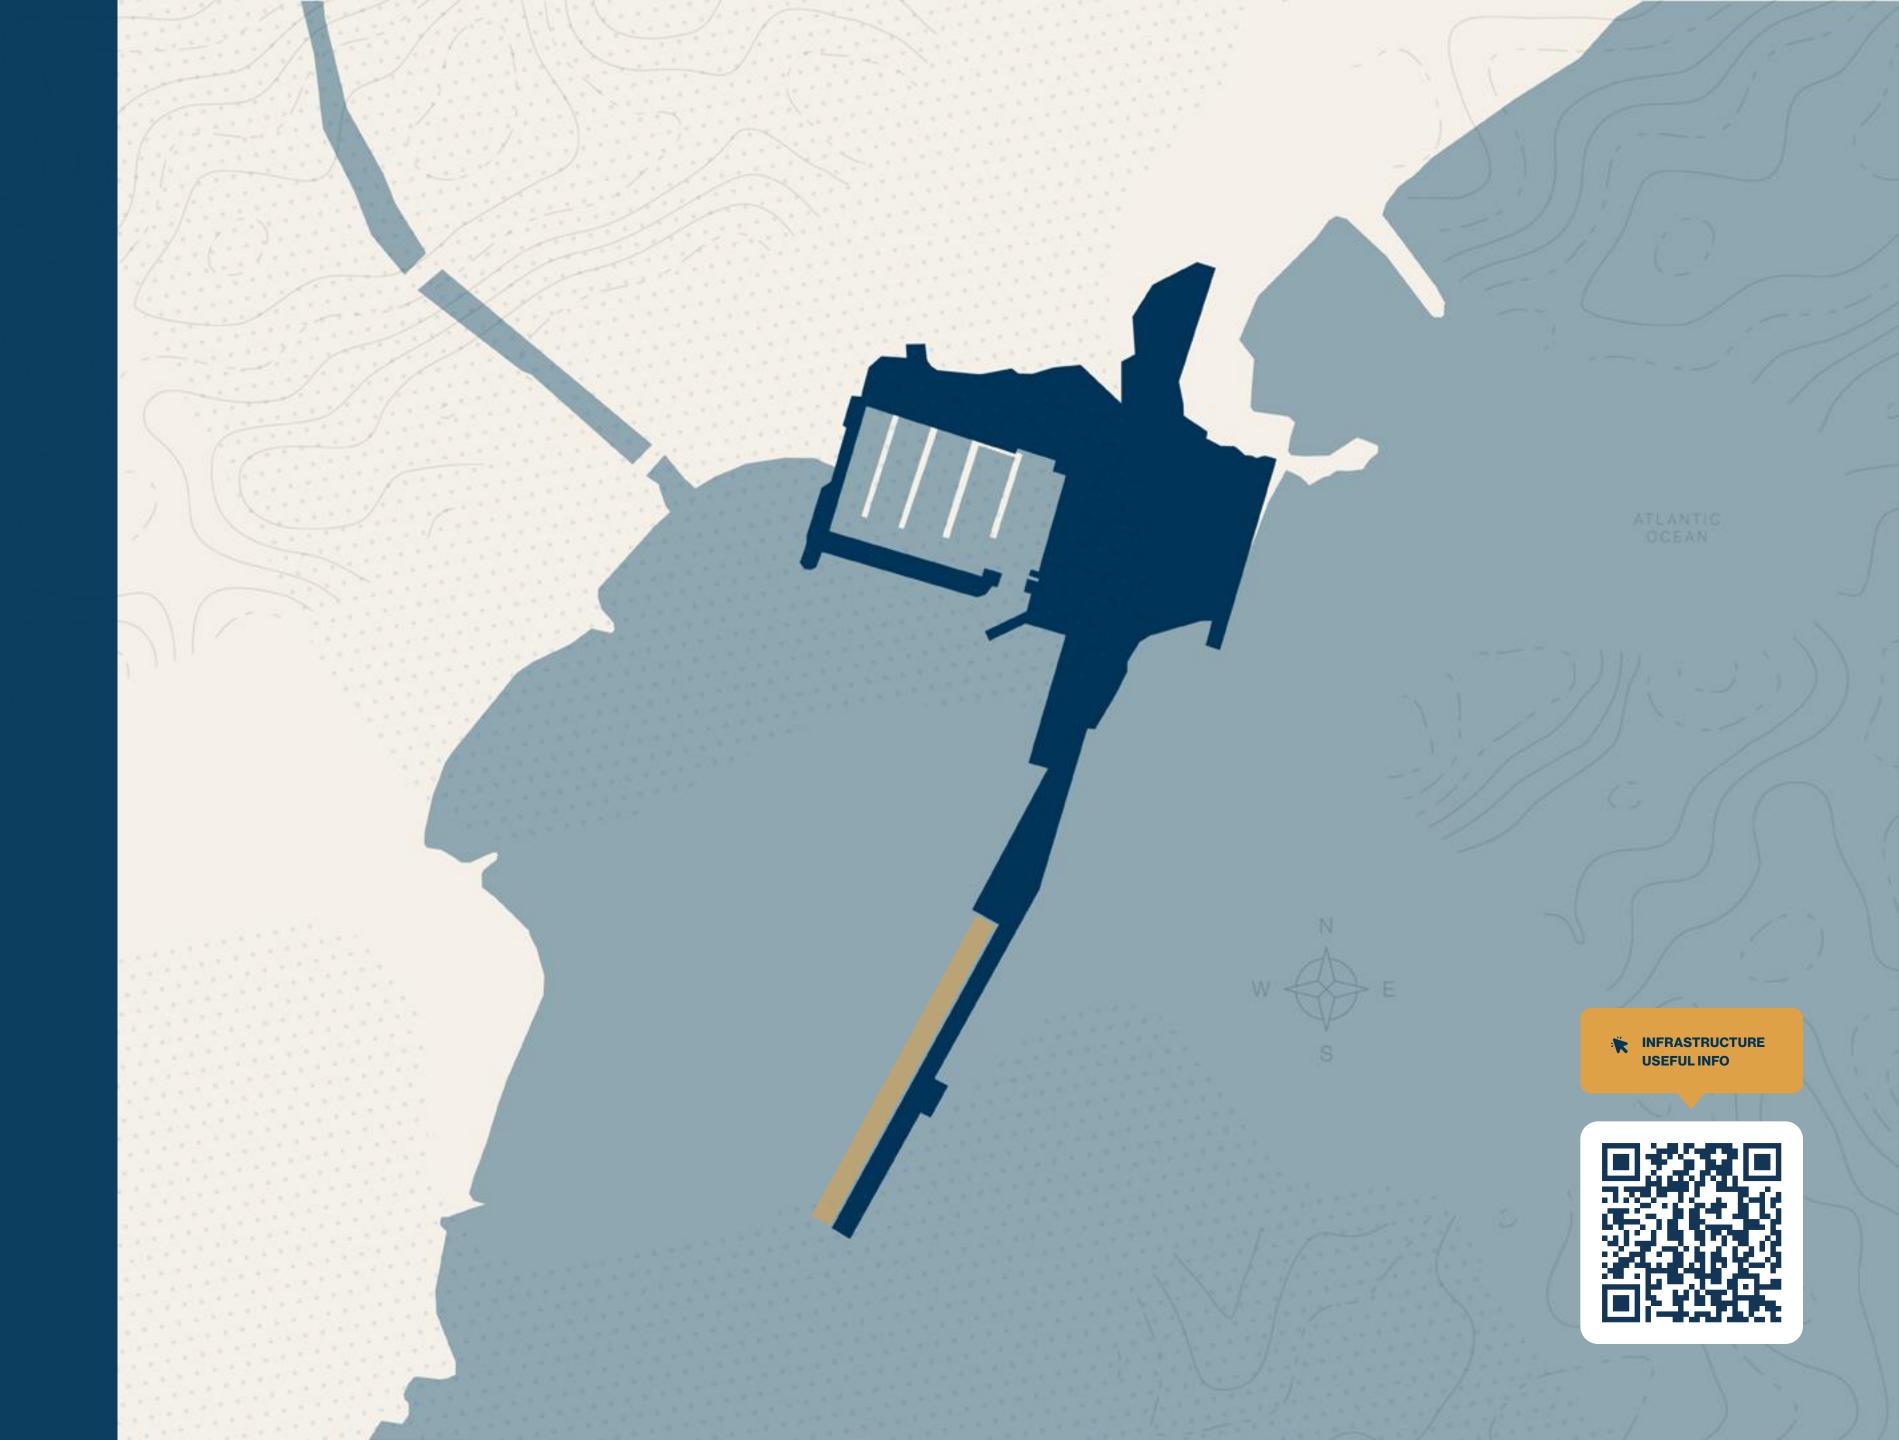

ted in the island's capital, features facilities that guarantee comfort and safety for shipping companies and passengers.

Its excellent connectivity and infrastructure allow for smooth transit between the Canary Islands, accommodating everything from private yachts to large cruise ships. The warm hospitality of La Gomera and the port's proximity to the center of San Sebastián with its varied gastronomic and cultural offerings ensure a pleasant experience for visitors.





PORT OF LA GOMERA

## Infrastructure

#### **General Information**

- 7 10 minutes from the city on foot
- ★ 35 minutes from the airport (GMZ)

#### **Technical Information**

- Maximum allowed length: 315 meters
- Berth: 340 meters
- ♣ Draft: 8-12 meters
- **5** Shared-use terminal
- **4** Air bridge
- Conveyor belts





PORT OF LA GOMERA

# Services for Shipping Companies

- Provisioning
- Tugboat service
- Berthing service
- Pilotage service

- Water supply
- Fuel supply
- Waste handling
- Floating ship repair

- Fixed scanners
- Fence rental
- Conveyor belts
- Passenger gangways

- CCTV circuit/Port Police/
  Access Control
- Security arches for passenger screening

## Passenger Services

- **G** Customer service
- **Waiting room**
- Cafeteria
- ATMs
- Proximity to shopping centers
- Tourist information
- 本 Multilingual staff
- Medical services through nearby hospitals
- Accessible access
- Baggage handling
- Green areas
- 24/7 security
- Parking
- **Taxi stop**
- Bus station
- **Car rental**



## Curiosities

The port of San Sebastián de La Gomera is one of the most emblematic places on the island