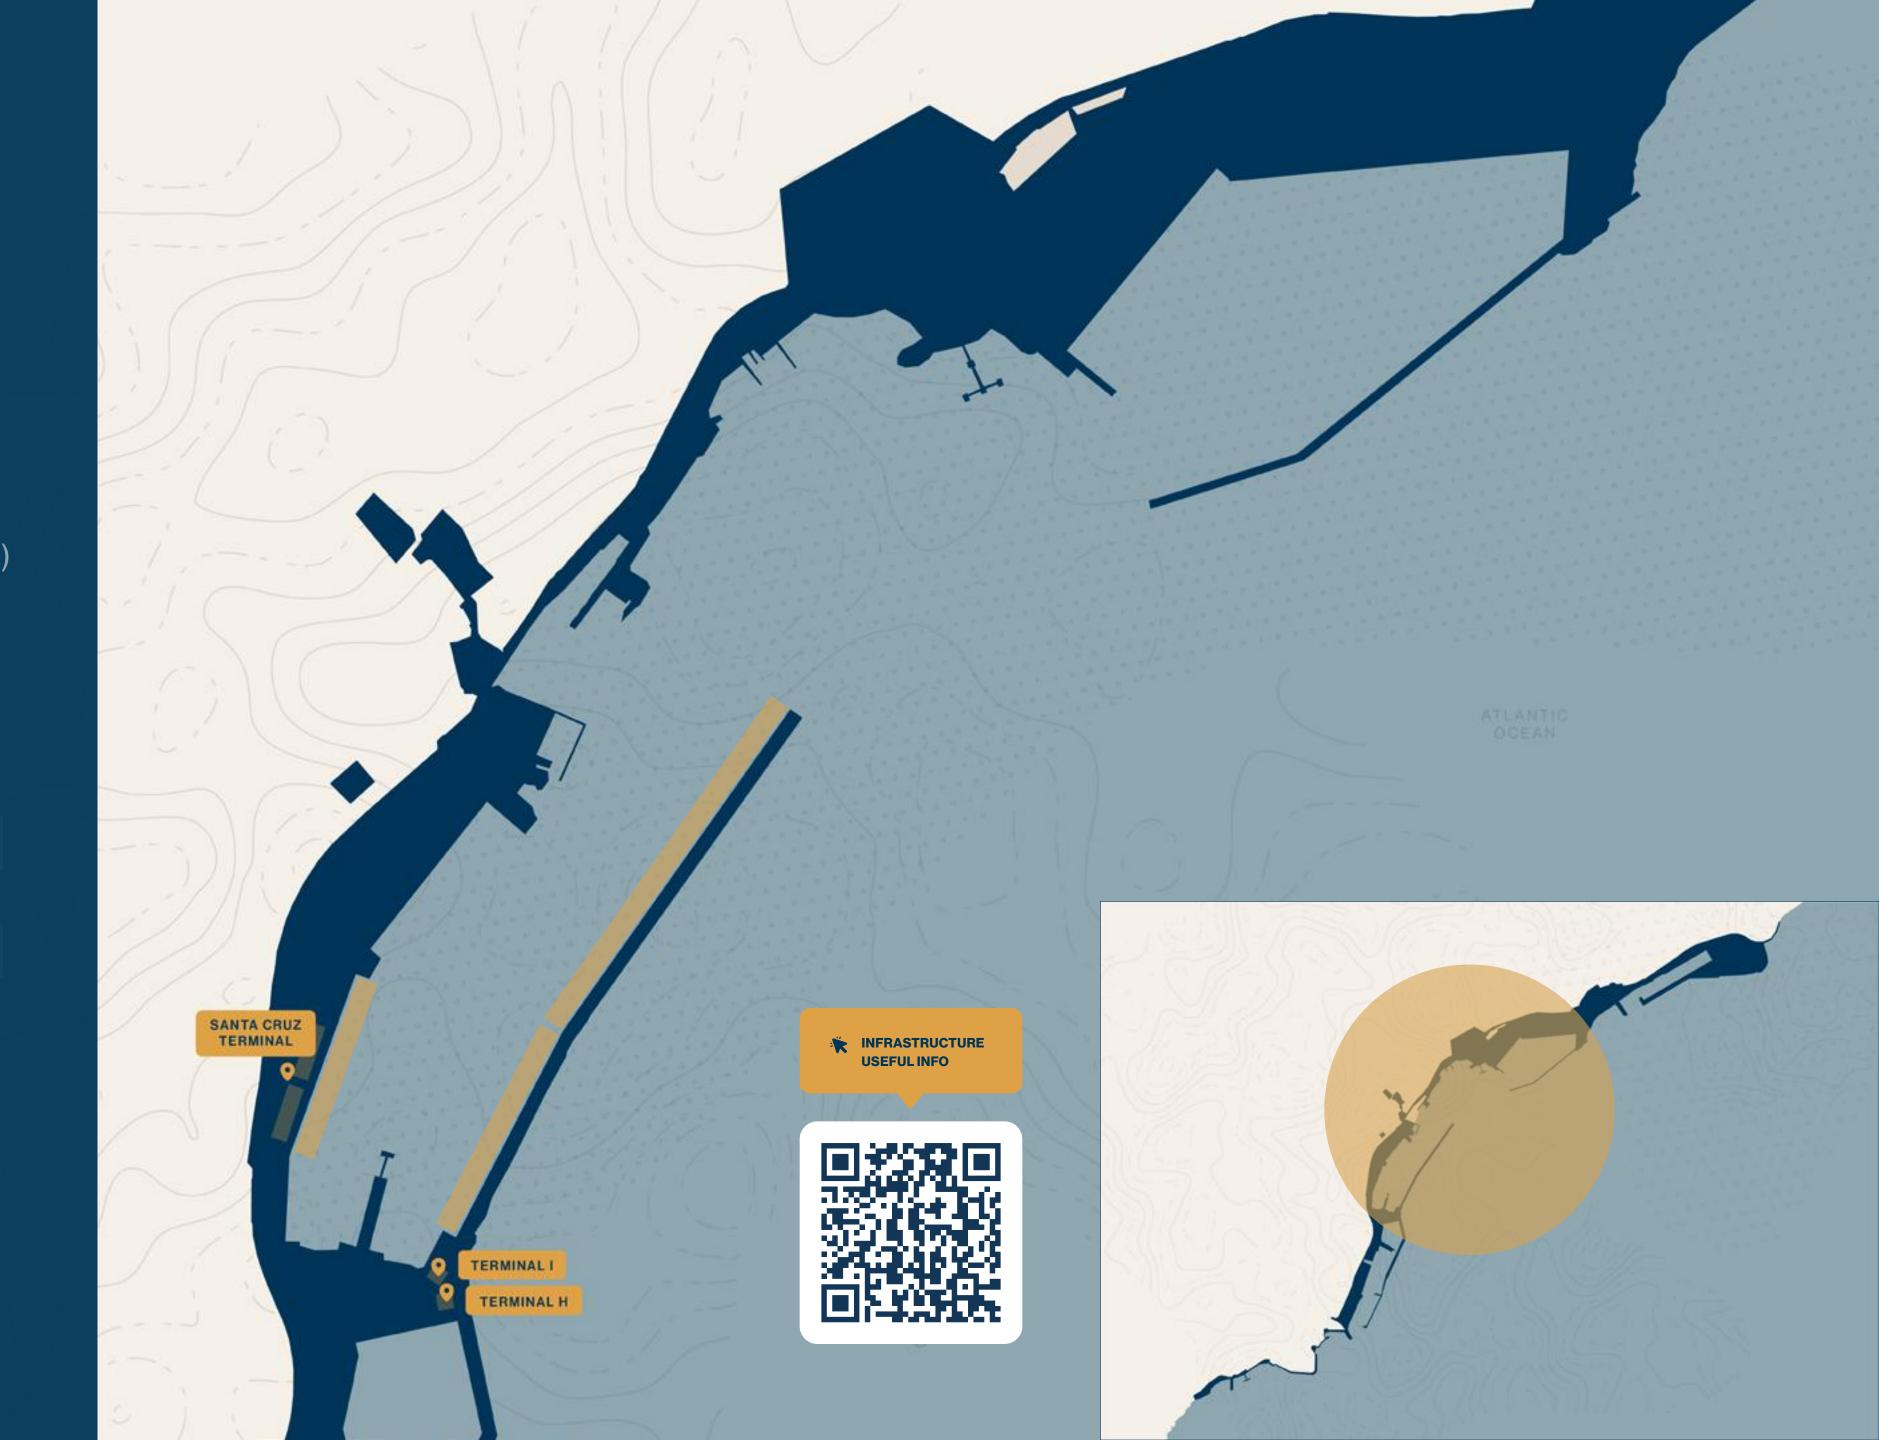

The port infrastructure of the Canary Islands is designed to meet the highest demands. With well-equipped ports and top-quality services, efficient and safe operations for cruise ships are guaranteed. Furthermore, the warmth of its people and the islands' rich cultural heritage offer passengers an enriching experience filled with history, gastronomy, and unique traditions.