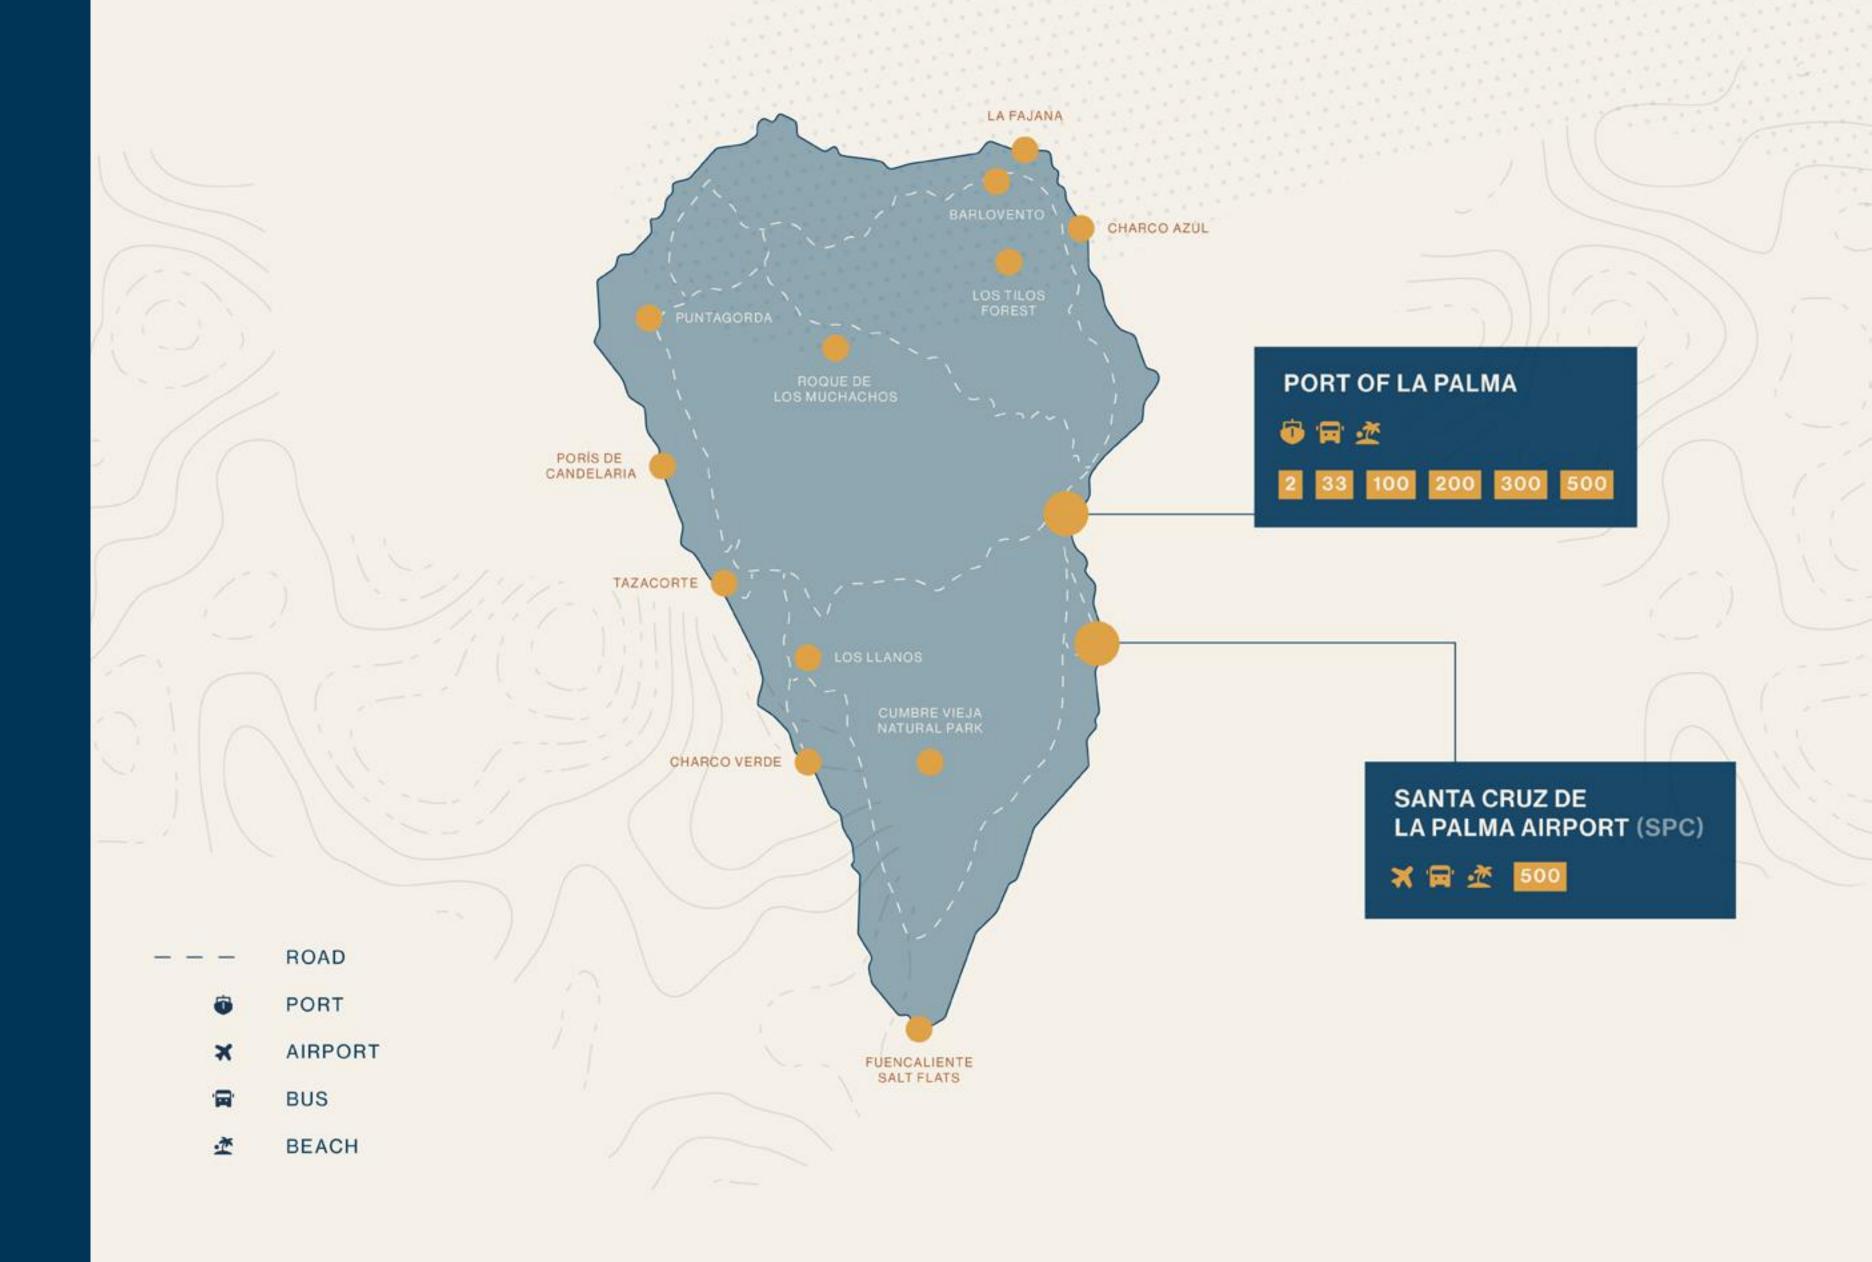

In this catalog, we invite you to explore the islands that form part of the Province of Santa Cruz de Tenerife. We will delve into Tenerife, La Palma, La Gomera, and El Hierro, whose ports are managed by the Tenerife Port Authority. Join us on a journey through breathtaking landscapes, rich culture, and vibrant history.