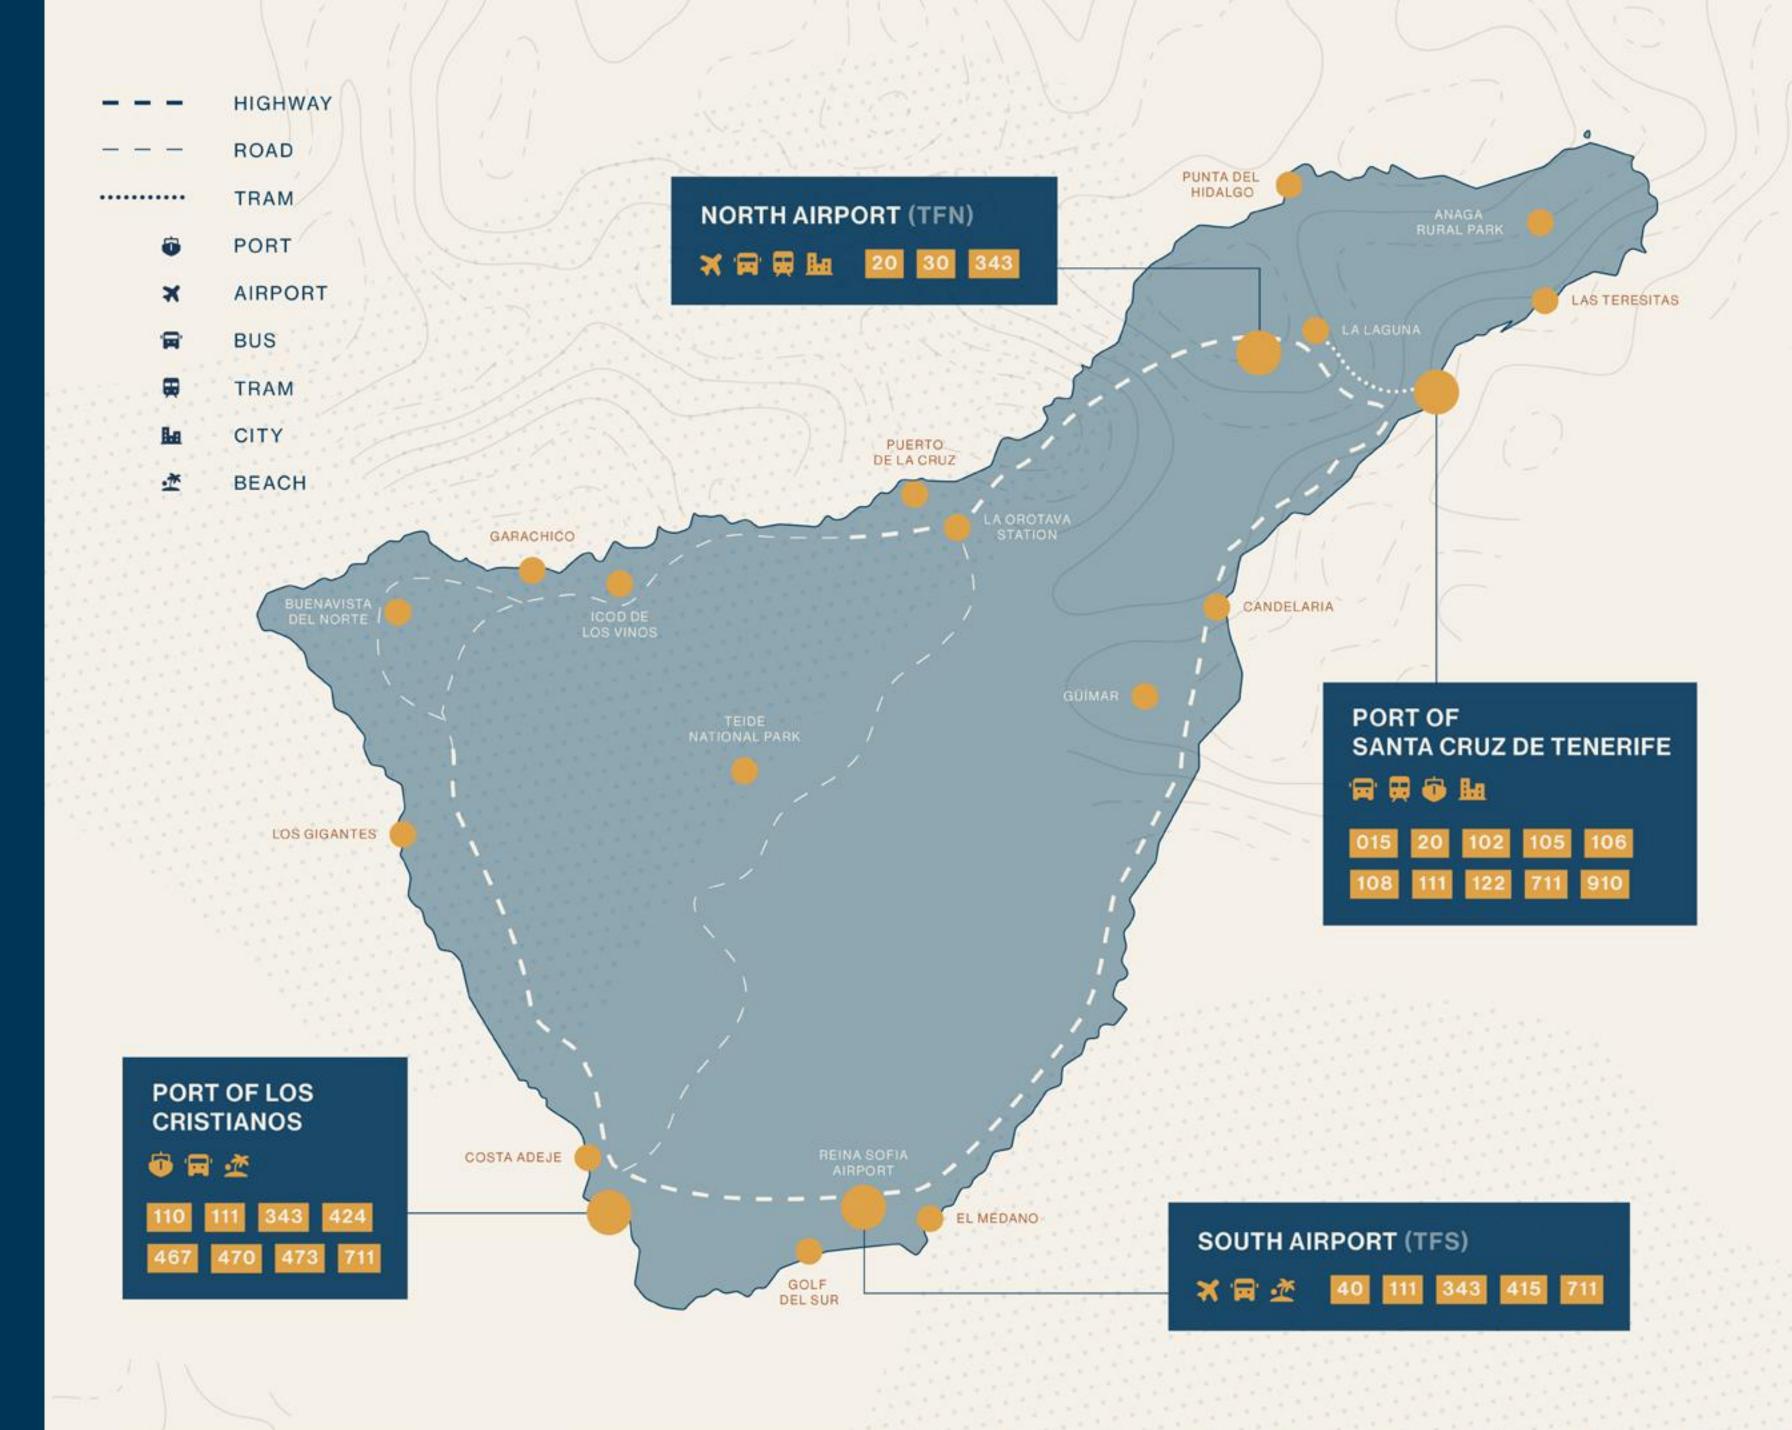

The port infrastructure of the Canary Islands is designed to meet the highest demands. With well-equipped ports and top-quality services, efficient and safe operations for cruise ships are guaranteed. Furthermore, the warmth of its people and the islands' rich cultural heritage offer passengers an enriching experience filled with history, gastronomy, and unique traditions.

# Canary Islands, a bridge between continents

Strategically located in the Atlantic, the Canary Islands are a cross-roads for sailors from around the globe. With top-tier air and sea connections, the islands facilitate seamless logistics and route planning. Furthermore, their well-equipped ports and year-round favorable climate ensure an extended cruise season. The Canary Islands serve as the perfect meeting point between Europe, Africa, and the Americas.