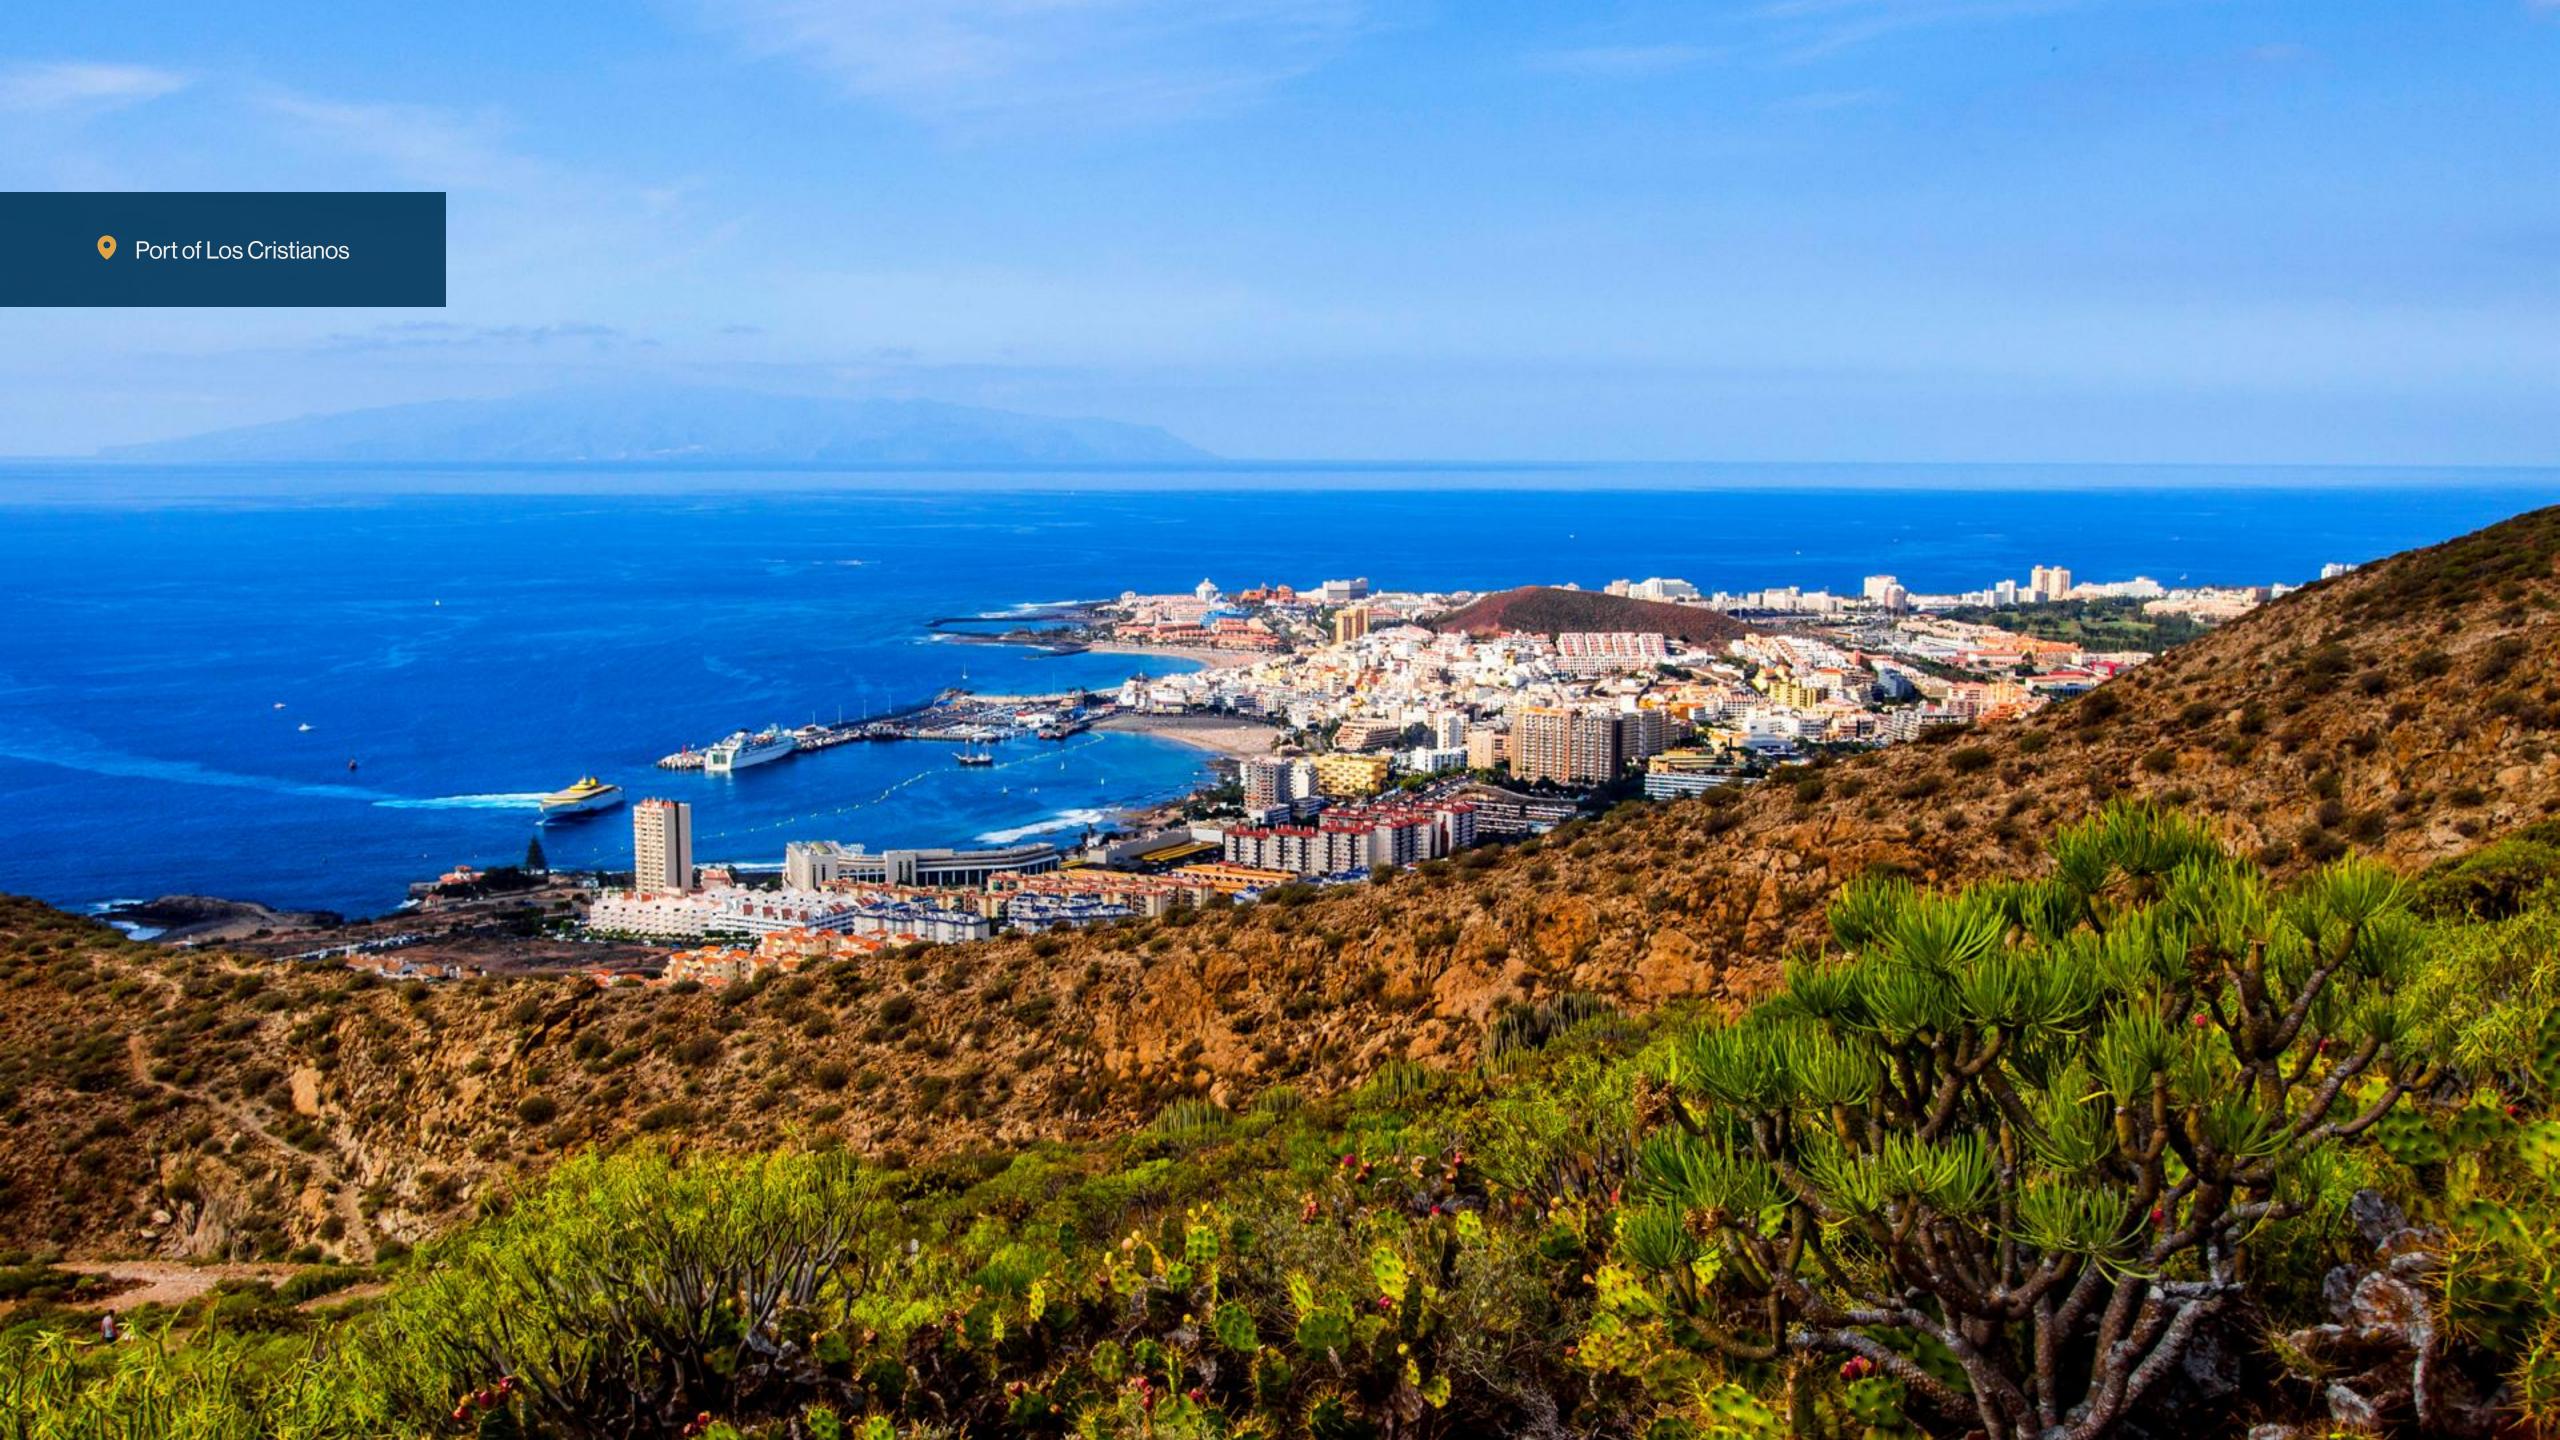

f celebration. The port hosts various Carnival-related activities, such as spectacular parades and dance troupes, concerts, and outdoor parties with live music.



# Port of Los Cristianos

The port of Los Cristianos, located in the south of Tenerife, is one of the main passenger ports in the Canary Islands. This port connects to the islands of La Gomera, El Hierro, and La Palma, making it essential for those wishing to explore the Canary Archipelago.

It offers an efficient and modern infrastructure, with docks suitable for vessels of various sizes. Additionally, it provides a comfortable and pleasant experience for its passengers, and its proximity to tourist attractions such as beaches, resorts, and recreational activities makes it an excellent starting point for exploring Tenerife.





PORT OF LOS CRISTIANOS

## Infrastructure

#### **General Information**

- 5 minutes from the city on foot
- 15 minutes from the South Airport (TFS)
- ₹ 55 minutes from the North Airport (TFN)

#### **Technical Information**

- Draft: 6 meters
- Anchorage available for cruise ships 1 mile / 10 minutes from the dock
- 16-meter pier available for the use of auxiliary vessels/Tenders





POTR OF LOS CRISTIANOS

## Services for Shipping Companies

- Provisioning
- Tugboat service
- Berthing service
- Pilotage service

- Water supply
- Fuel supply
- Waste handling
- Floating ship repair

- Fixed and portable scanners
- Fence rental
- Conveyor belts
- Passenger gangways

- CCTV Circuit/Port Police/
  Access control
- Security arches for passenger screening

# Passenger Services

- **G** Custo