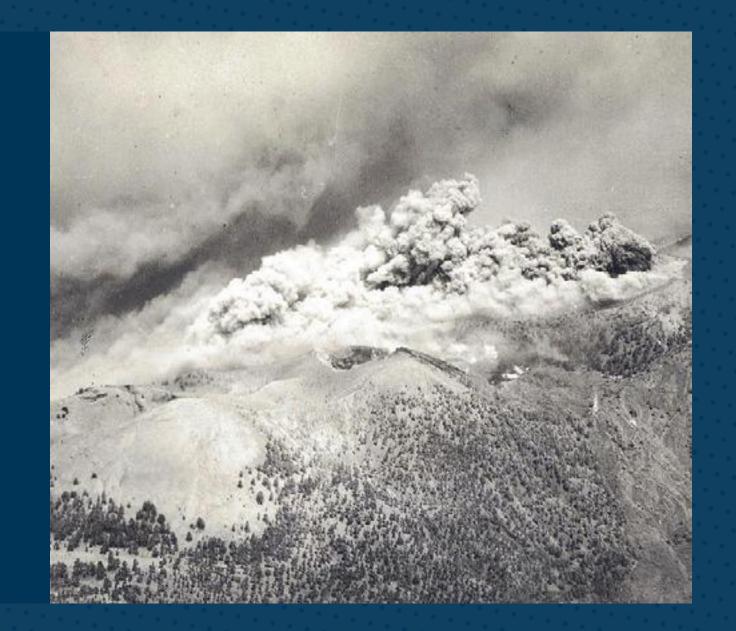

Home of **four National Parks**, the Canary Islands stand out as a natural paradise that attracts tourists from around the globe. The diversity of its landscapes, from towering volcanoes to cliffs plunging into the ocean, provides visitors with a truly unique visual experience. The more than 88 beaches in the Province of Santa Cruz de Tenerife, spread across Tenerife, La Palma, La Gomera, and El Hierro, offer spaces for relaxation and adventure, catering to a wide range of interests and preferences.