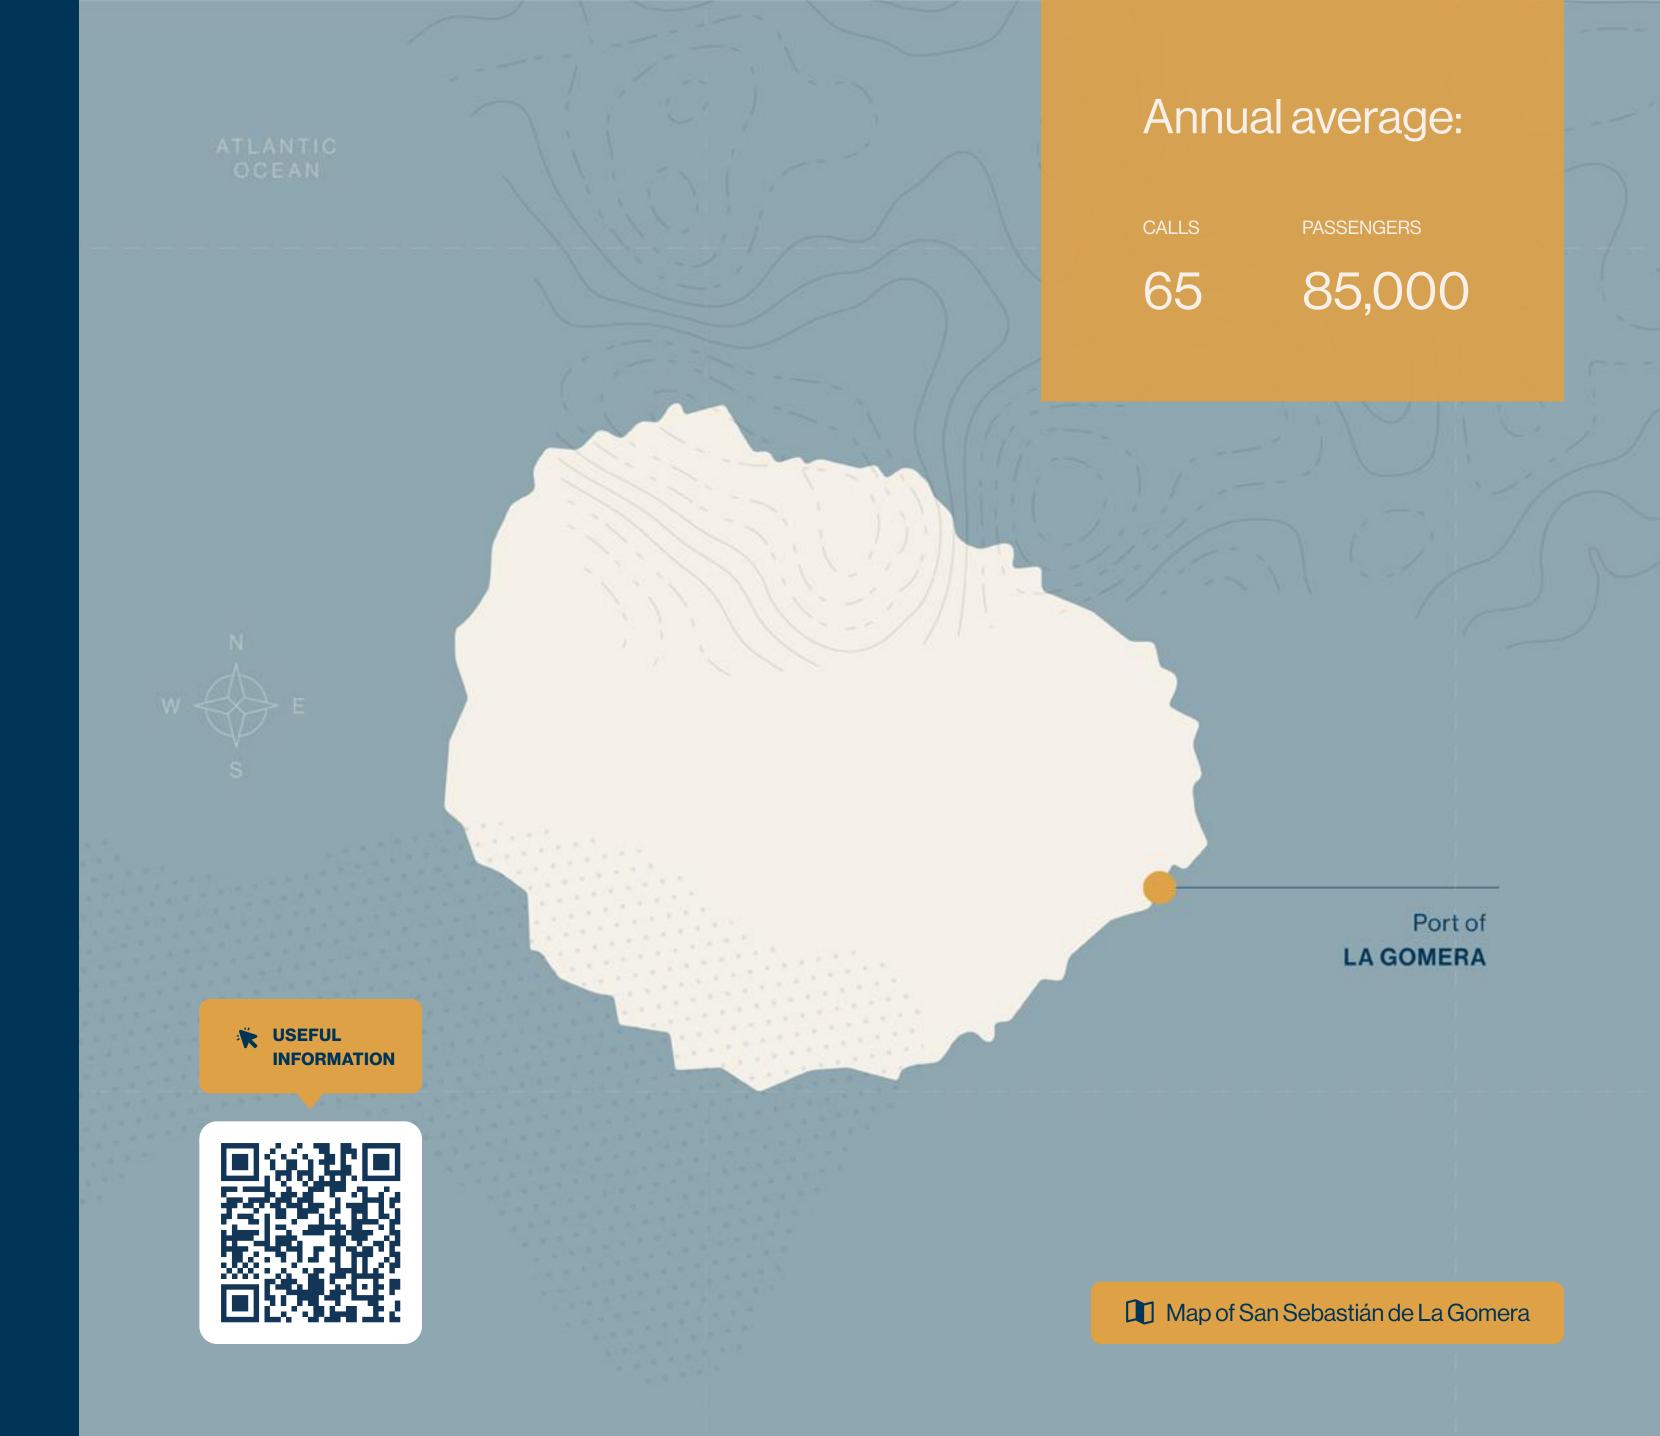

thanks to its efficient public transportation network. The island has well-connected buses, taxis, and car rental services that will allow you to move around all its corners without complications.

#### **Public Transportation**













## Port of La Gomera

The Port of La Gomera, recently renovated and expanded, located in the island's capital, features facilities that guarantee comfort and safety for shipping companies and passengers.

Its excellent connectivity and infrastructure allow for smooth transit between the Canary Islands, accommodating everything from private yachts to large cruise ships. The warm hospitality of La Gomera and the port's proximity to the center of San Sebastián with its varied gastronomic and cultural offerings ensure a pleasant experience for visitors.





PORT OF LA GOMERA

## Infrastructure

#### **General Information**

- 7 10 minutes from the city on foot
- ★ 35 minutes from the airport (GMZ)

#### **Technical Information**

- Maximum allowed length: 315 meters
- Berth: 340 meters
- ♣ Draft: 8-12 meters
- **5** Shared-use terminal
- **4** Air bridge
- Conveyor belts





PORT OF LA GOMERA

# Services for Shipping Companies

- Provisioning
- Tugboat service
- Berthing service
- Pilotage service

- Water supply
- Fuel supply
- Waste handling
- Floating ship repair

- Fixed scanners
- Fence rental
- Conveyor belts
- Passenger gangways

- CCTV circuit/Port Police/
  Access Control
- Security arches for passenger screening

## Passenger Services

- **G** Customer service
- **Waiting room**
- Cafeteria
- ATMs
- Proximity to shopping center