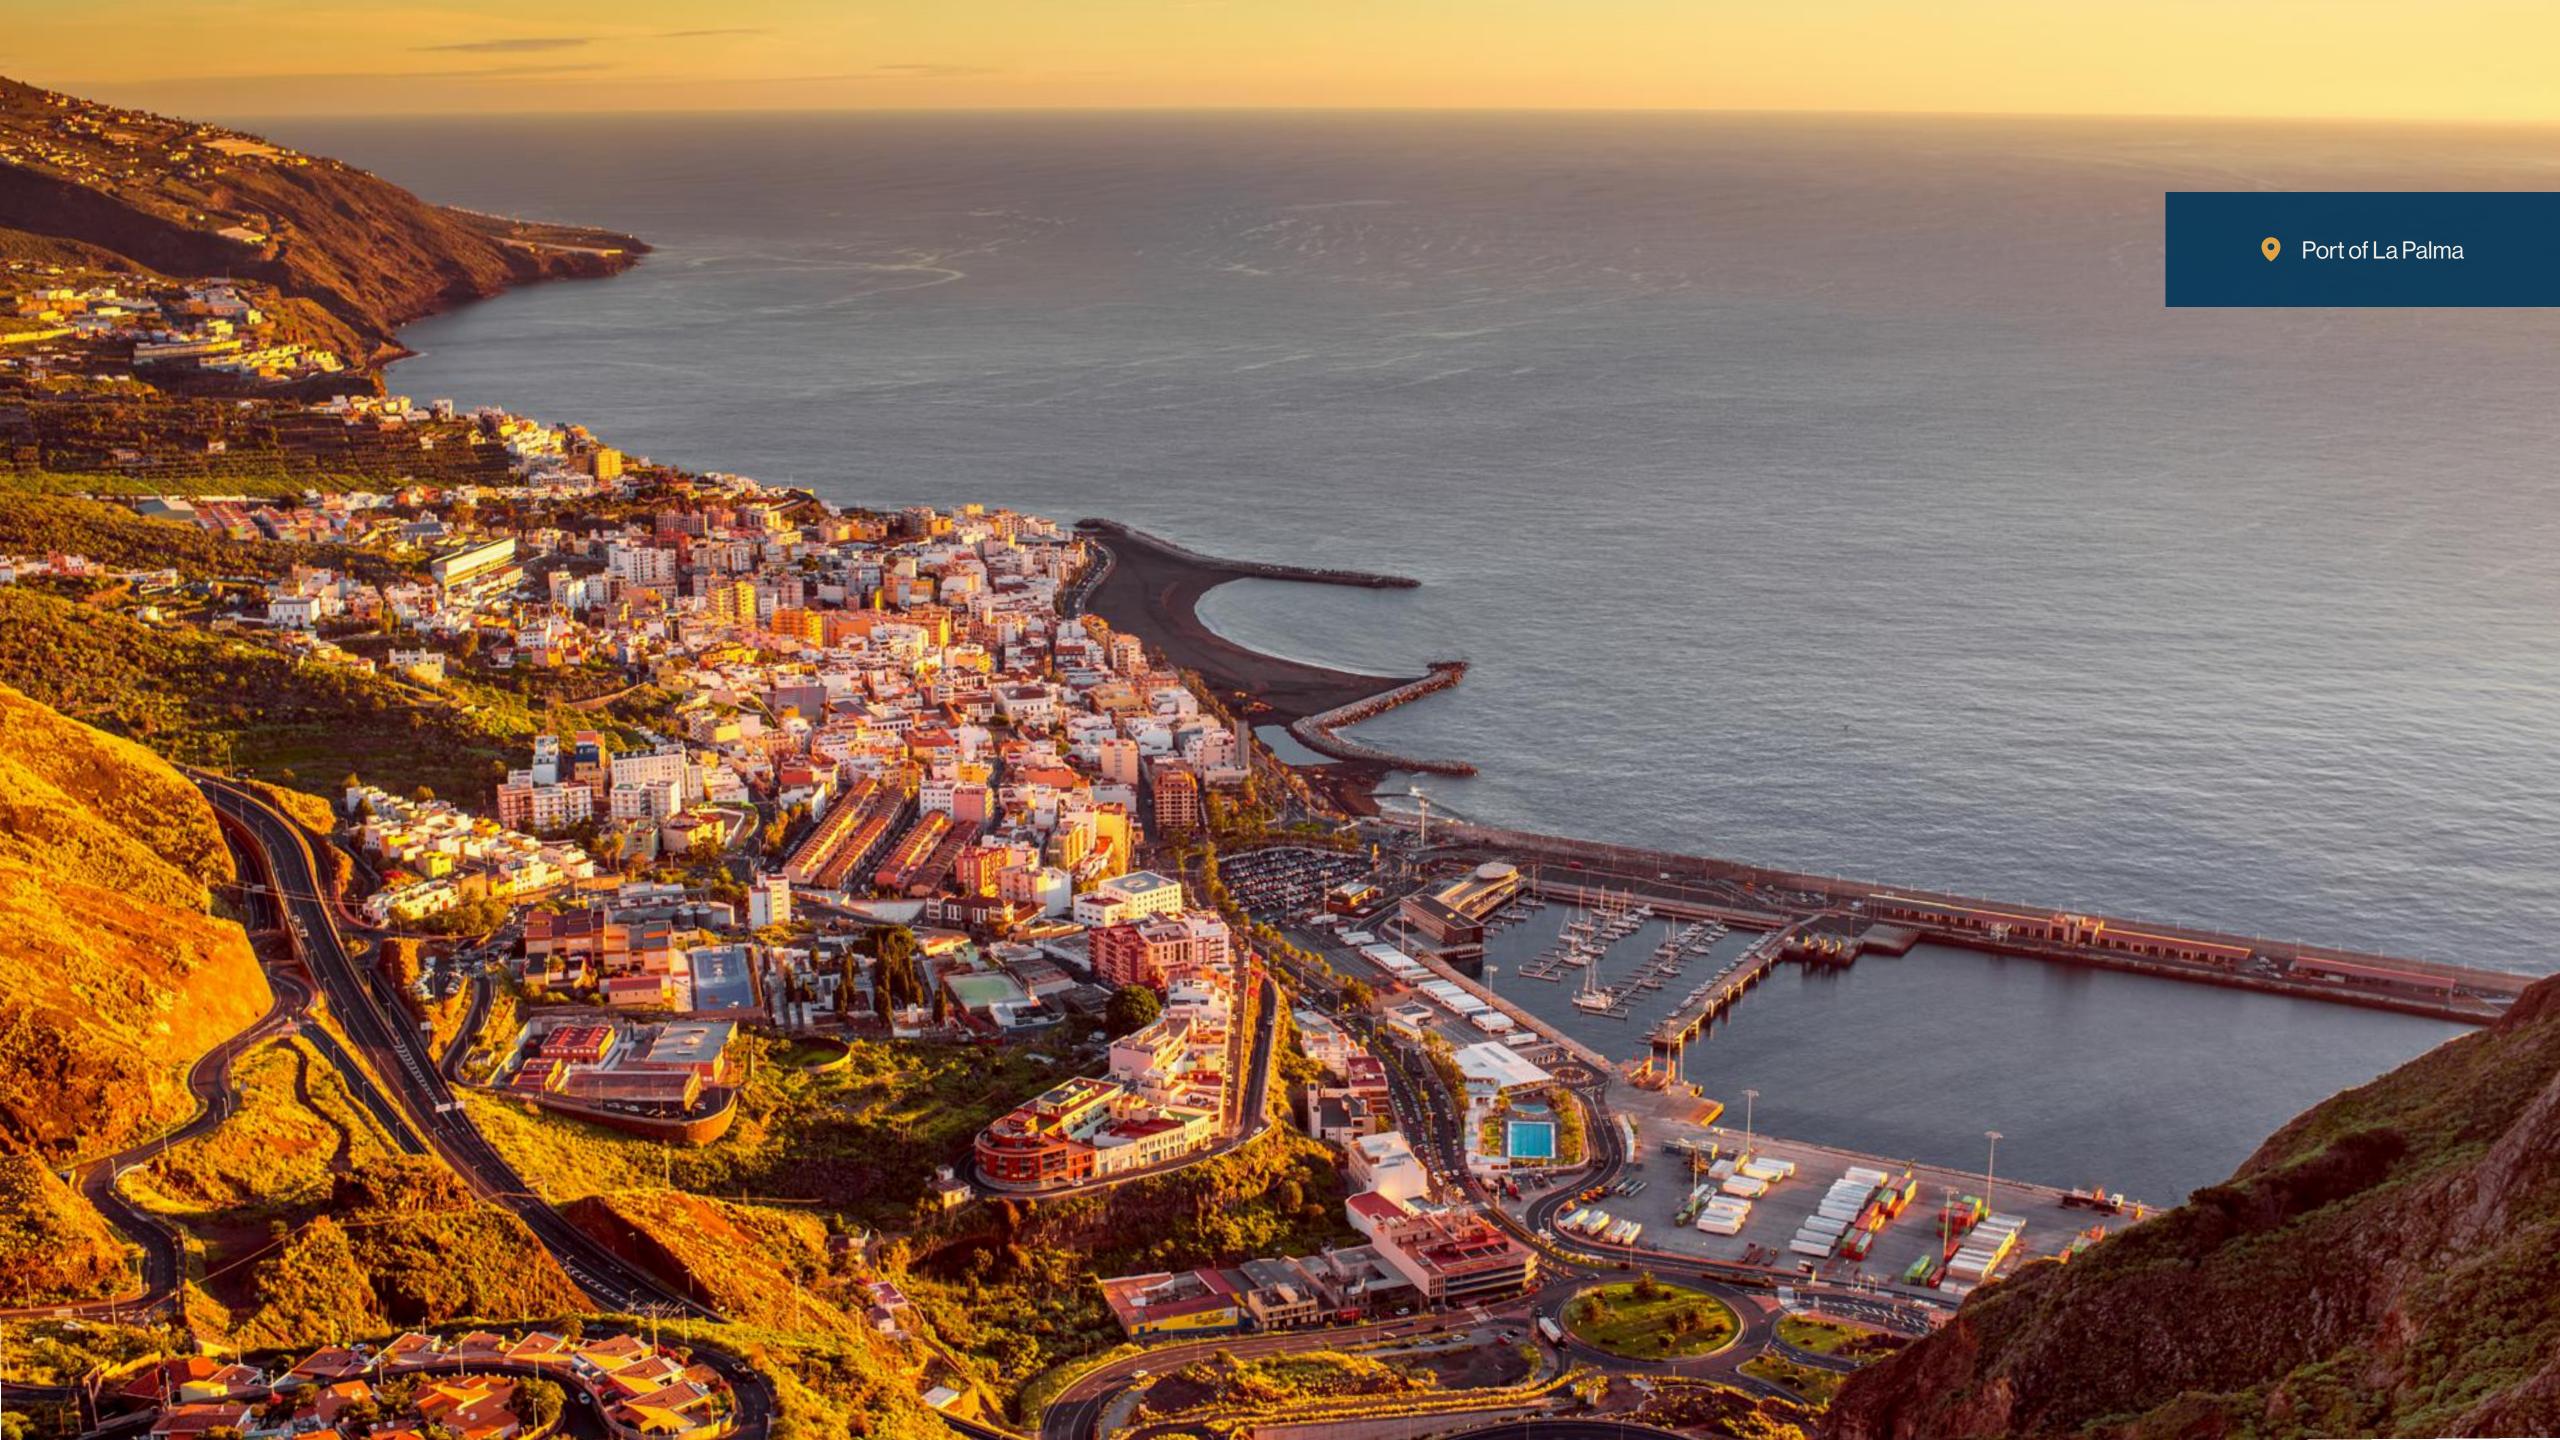

alma

The Port of La Palma, located in Santa Cruz de La Palma, has become one of the most prominent port destinations in the Atlantic. This port is not only a key pillar for the island's economy but also a strategic point. It has high-capacity docks capable of receiving vessels of various sizes, including large cruise ships and cargo ships with deep drafts.

The port infrastructure is designed to streamline cargo handling and ensure smooth logistics. The port's proximity to the urban center makes it easy to access all necessary services, from public transport to accommodations and restaurants, allowing passengers to quickly immerse themselves in the natural beauty of an island that offers stunning landscapes, mountain trails, black sand beaches, and UNESCOrecognized biosphere reserves.





## Infrastructure

#### **General Information**

- 10 minutes from the city on foot
- ★ 10 minutes from the airport (SPC)

#### **Technical Information**

- Maximum allowed length: no limit
- Berth: 740 meters (East Dike) and 412 meters (Multipurpose Dock)
- Draft: 8-14 meters
- **5** Shared-use terminal
- **Air bridge**
- Conveyor belts





PORT OF LA PALMA

## Services for Shipping Companies

- Provisioning
- Tugboat service
- Berthing service
- **ö** Pilotage service

- Water supply
- Fuel supply
- Waste handling
- Floating ship repair

- Fixed scanners
- Fence rental
- Conveyor belts
- Passenger gangways

- CCTV Circuit/Port Police/
  Access Control
- Security arches for passenger screening

# Passenger Services

- **G** Customer service
- **Waiting room**
- Cafeteria
- ATMs
- Proxi