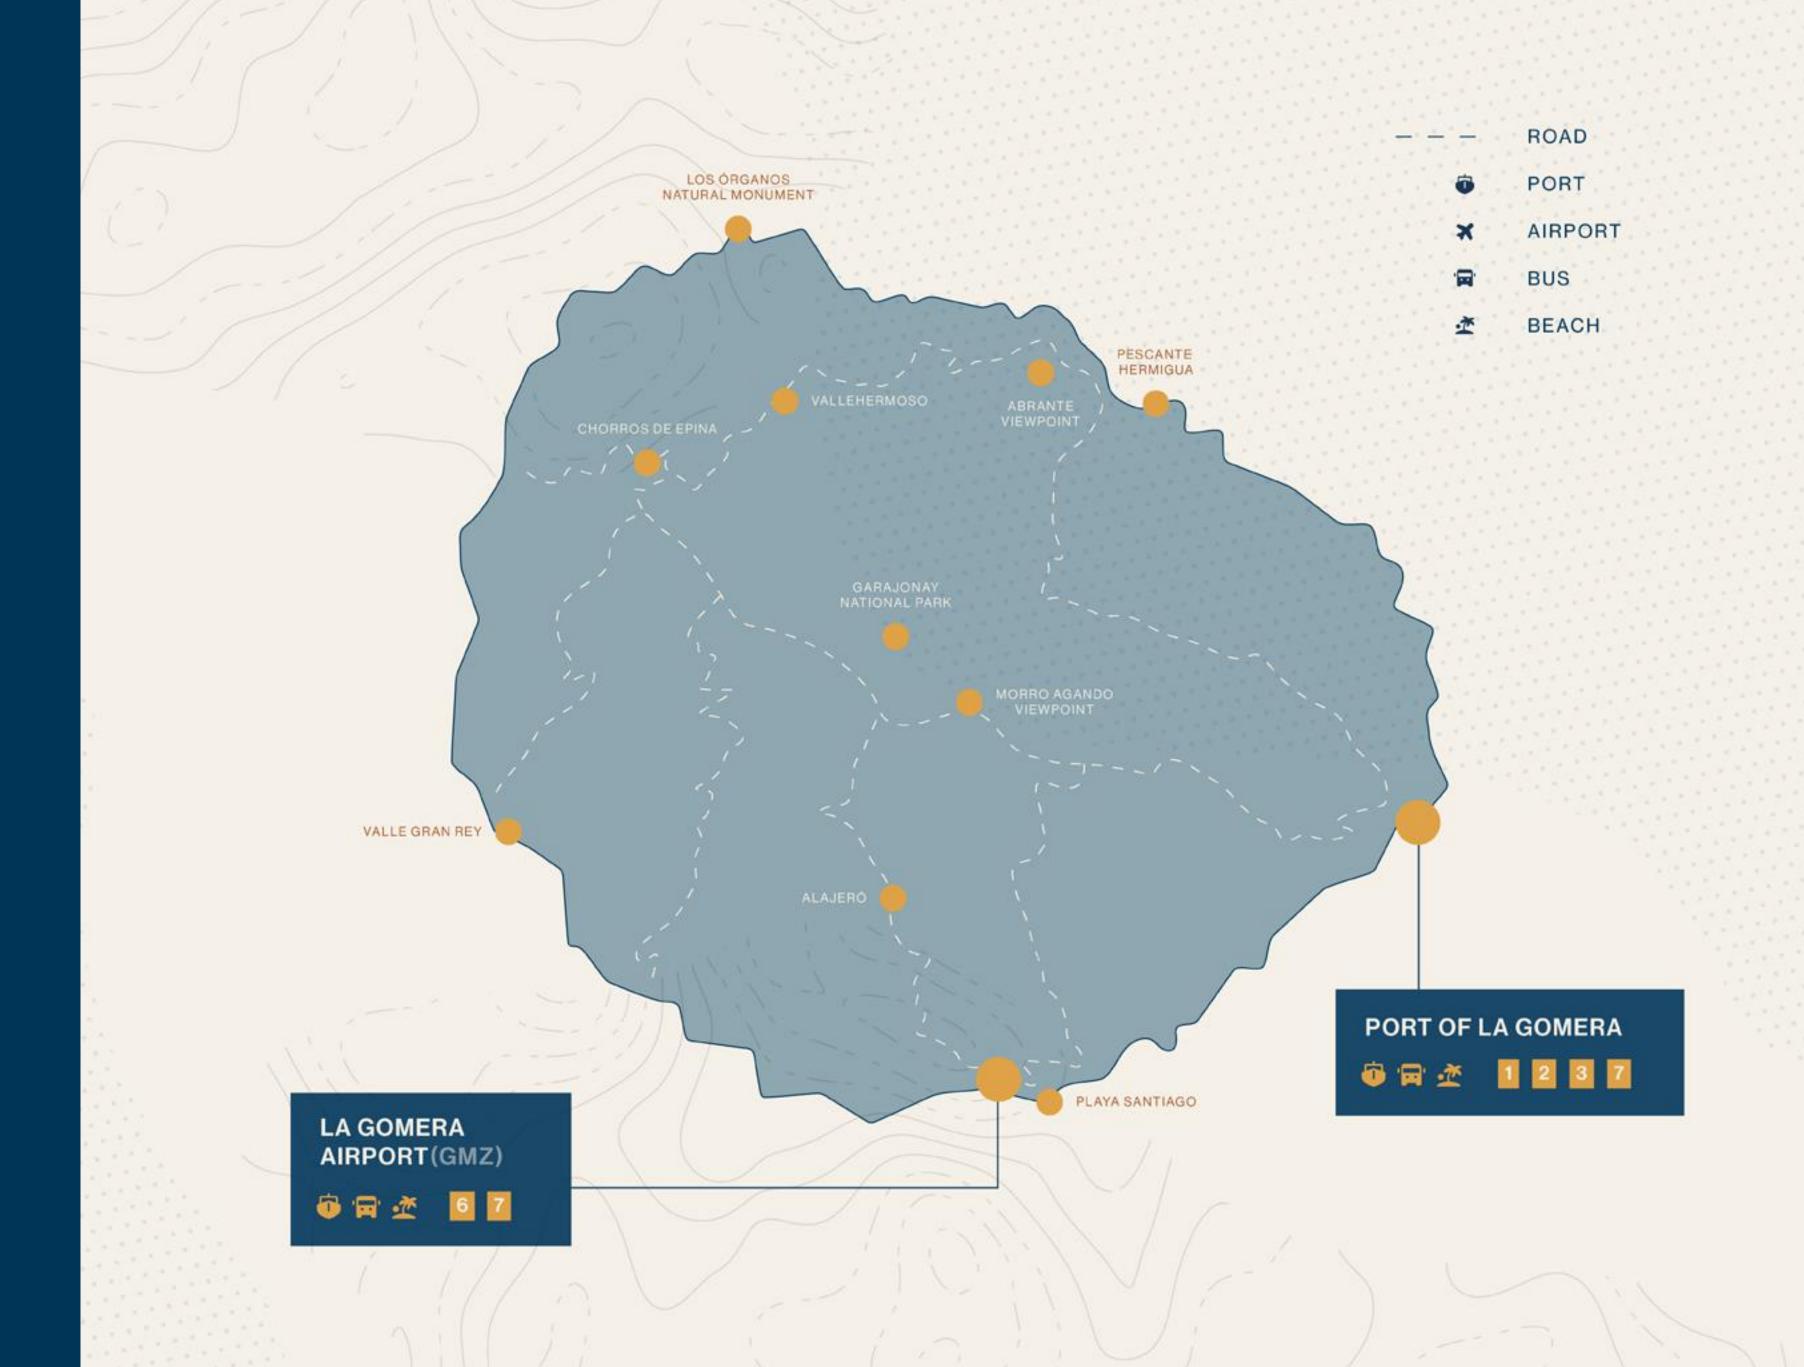

rical interest. The village of Vallehermoso adds a traditional touch to the island's cultural experience.

Explore La Gomera and enjoy places full of charm.





ATTRACTIONS OF LA GOMERA

## Activities

In La Gomera, you'll never run out of activities to make your visit unforgettable.

- Hiking in Garajonay National Park
- Paragliding in Valle Gran Rey
- Diving in Playa de Santiago
- Viewpoints Route
- Swimming at Playa de La Calera
- Visit the House of Palm Honey
- Learn about the Silbo Gomero (Gomeran Whistle)
- Yoga retreats



# How to get around La Gomera

Explore its picturesque villages, enjoy its spectacular viewpoints, or relax on its calm beaches. La Gomera's public transportation and vehicle rental services will take you to your destination.

#### **Public Transportation**













# Port of La Estaca ElHierro

Located on the eastern side of the island, the Puerto de La Estaca in El Hierro is a crucial point in the maritime network of the Canary Islands. It offers a comfortable experience with facilities including rest areas, cafeterias, shops, and a spectacular natural setting.

This port exemplifies El Hierro's commitment to excellence and sustainability in the maritime sector, acting as a privileged gateway to one of the most charming islands in the archipelago.

#### Annual average:

PASSENGERS

15

4,500











PORT OF LA ESTACA EL HIERRO

## Infrastructure

#### **General Information**

- 15 minutes from the city by car
- ★ 30 minutes from the airport (VDE)

#### **Technical Information**

- Maximum allowed length: 225 meters
- Berth: 225 meters
- D