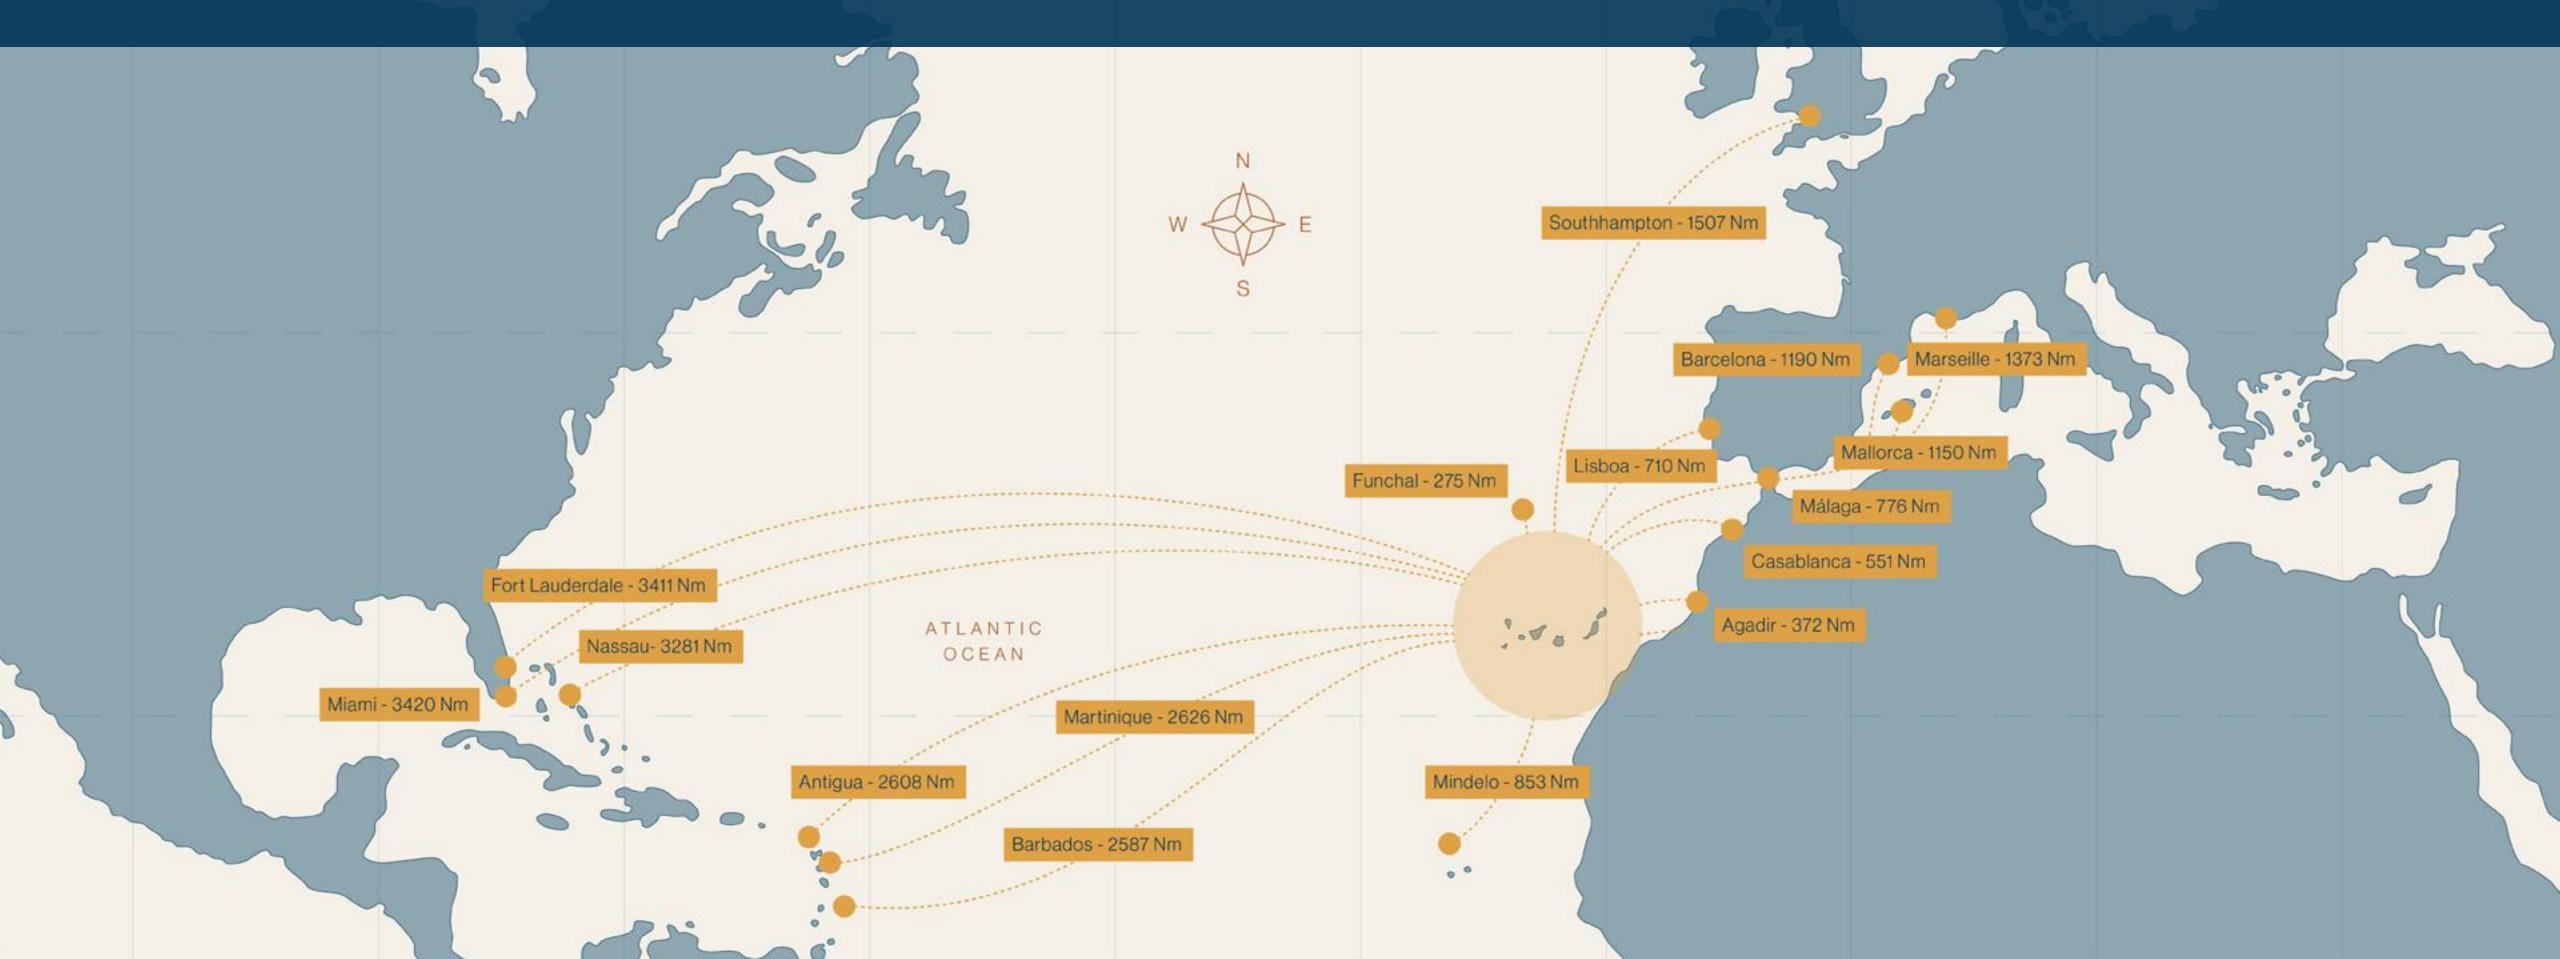

# Canary Islands, a bridge between continents

Strategically located in the Atlantic, the Canary Islands are a cross-roads for sailors from around the globe. With top-tier air and sea connections, the islands facilitate seamless logistics and route planning. Furthermore, their well-equipped ports and year-round favorable climate ensure an extended cruise season. The Canary Islands serve as the perfect meeting point between Europe, Africa, and the Americas.