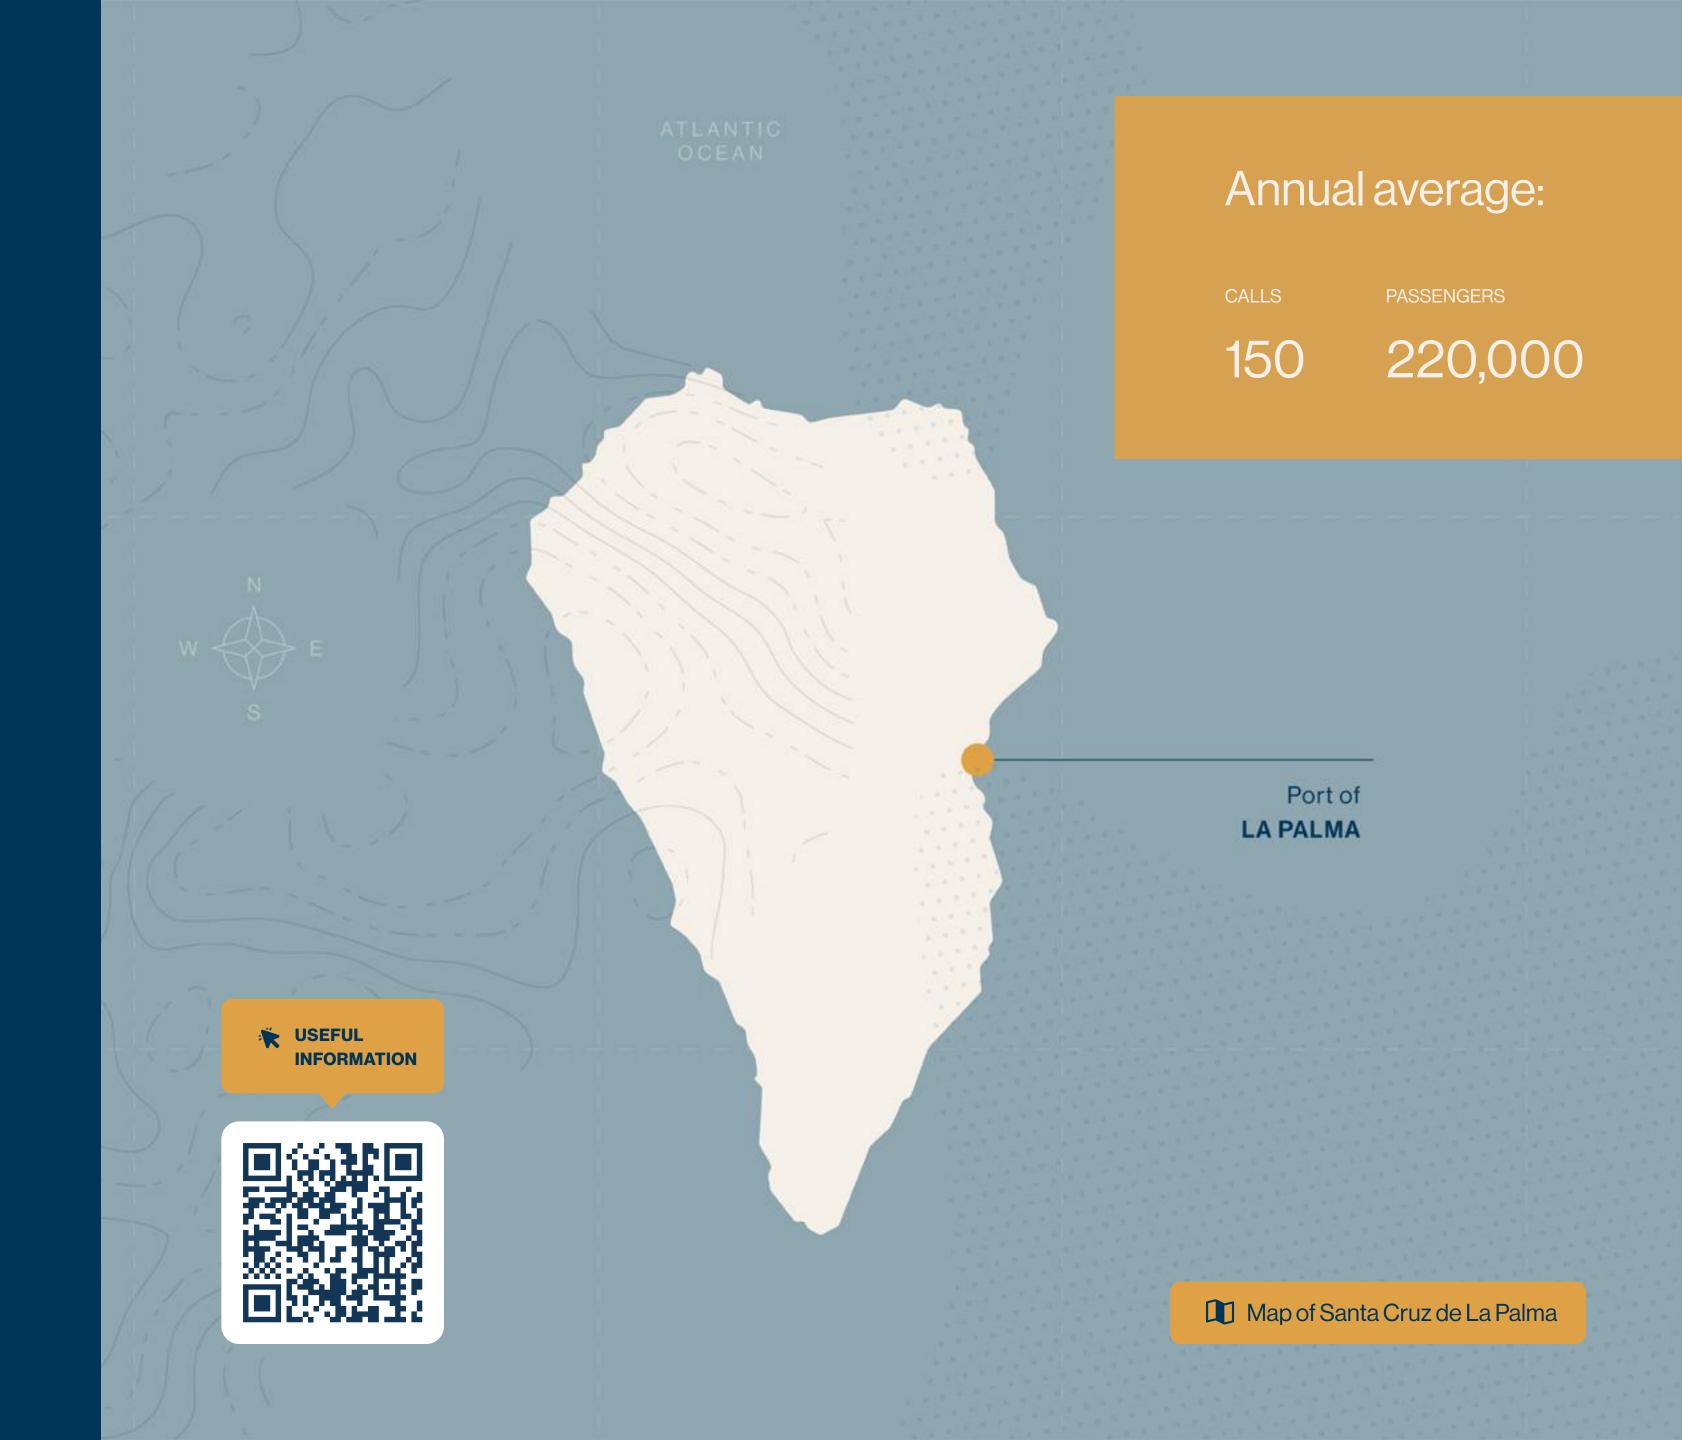

Palma

The Port of La Palma, located in Santa Cruz de La Palma, has become one of the most prominent port destinations in the Atlantic. This port is not only a key pillar for the island's economy but also a strategic point. It has high-capacity docks capable of receiving vessels of various sizes, including large cruise ships and cargo ships with deep drafts.

The port infrastructure is designed to streamline cargo handling and ensure smooth logistics. The port's proximity to the urban center makes it easy to access all necessary services, from public transport to accommodations and restaurants, allowing passengers to quickly immerse themselves in the natural beauty of an island that offers stunning landscapes, mountain trails, black sand beaches, and UNESCOrecognized biosphere reserves.





## Infrastructure

#### **General Information**

- 10 minutes from the city on foot
- ★ 10 minutes from the airport (SPC)

#### **Technical Information**

- Maximum allowed length: no limit
- Berth: 740 meters (East Dike) and 412 meters (Multipurpose Dock)
- Draft: 8-14 meters
- **5** Shared-use terminal
- **Air bridge**
- Conveyor belts





PORT OF LA PALMA

## Services for Shipping Companies

- Provisioning
- Tugboat service
- Berthing service
- **ö** Pilotage service

- Water supply
- Fuel supply
- Waste handling
- Floating ship repair

- Fixed scanners
- Fence rental
- Conveyor belts
- Passenger gangways

- CCTV Circuit/Port Police/
  Access Control
- Security arches for passenger screening

# Passenger Services

- **G** Customer service
- **Waiting room**
- Cafeteria
- ATMs
- Pro