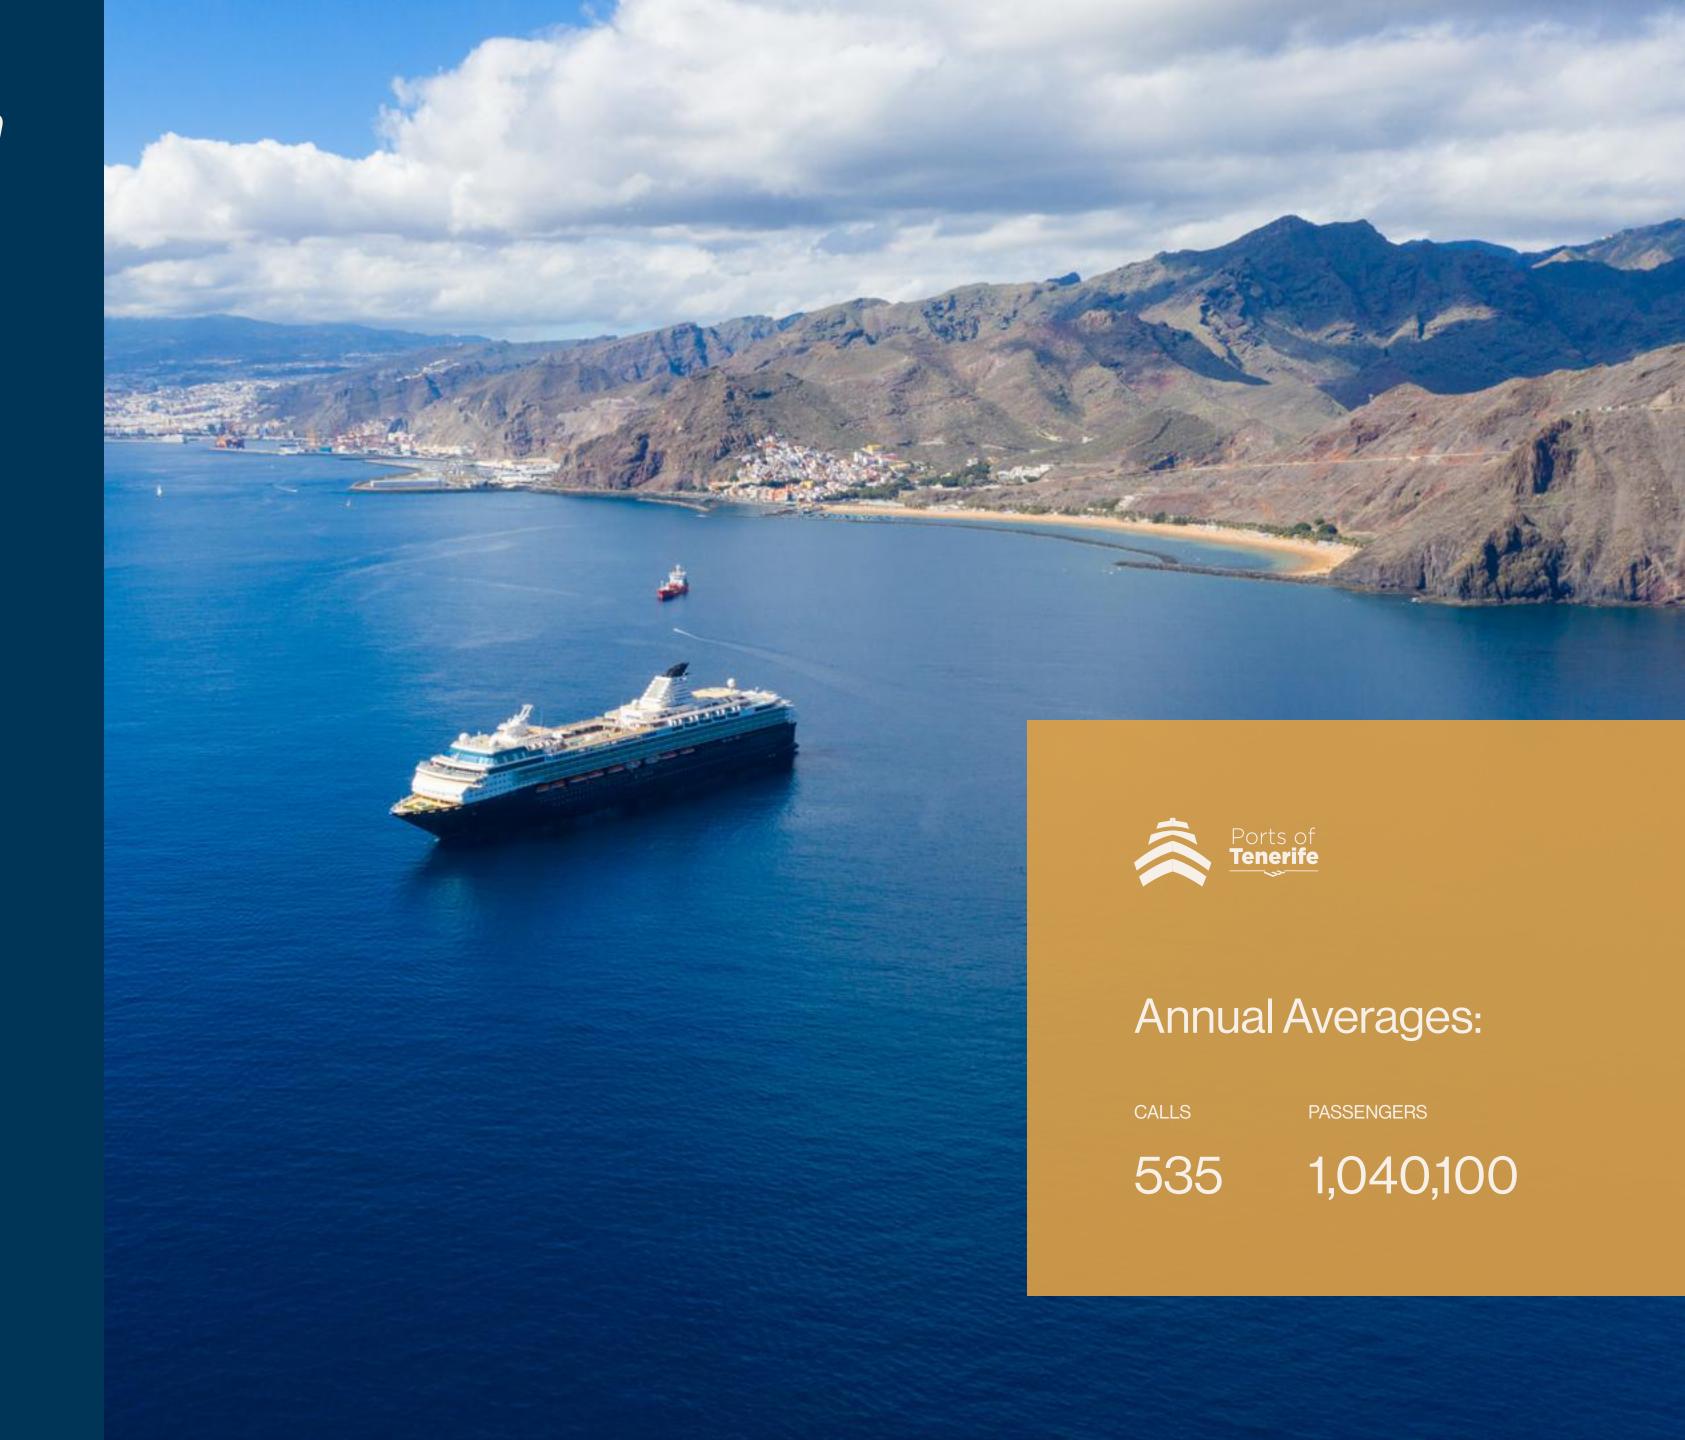

The port infrastructure of the Canary Islands is designed to meet the highest demands. With well-equipped ports and top-quality services, efficient and safe operations for cruise ships are guaranteed. Furthermore, the warmth of its people and the islands' rich cultural heritage offer passengers an enriching experience filled with history, gastronomy, and unique traditions.