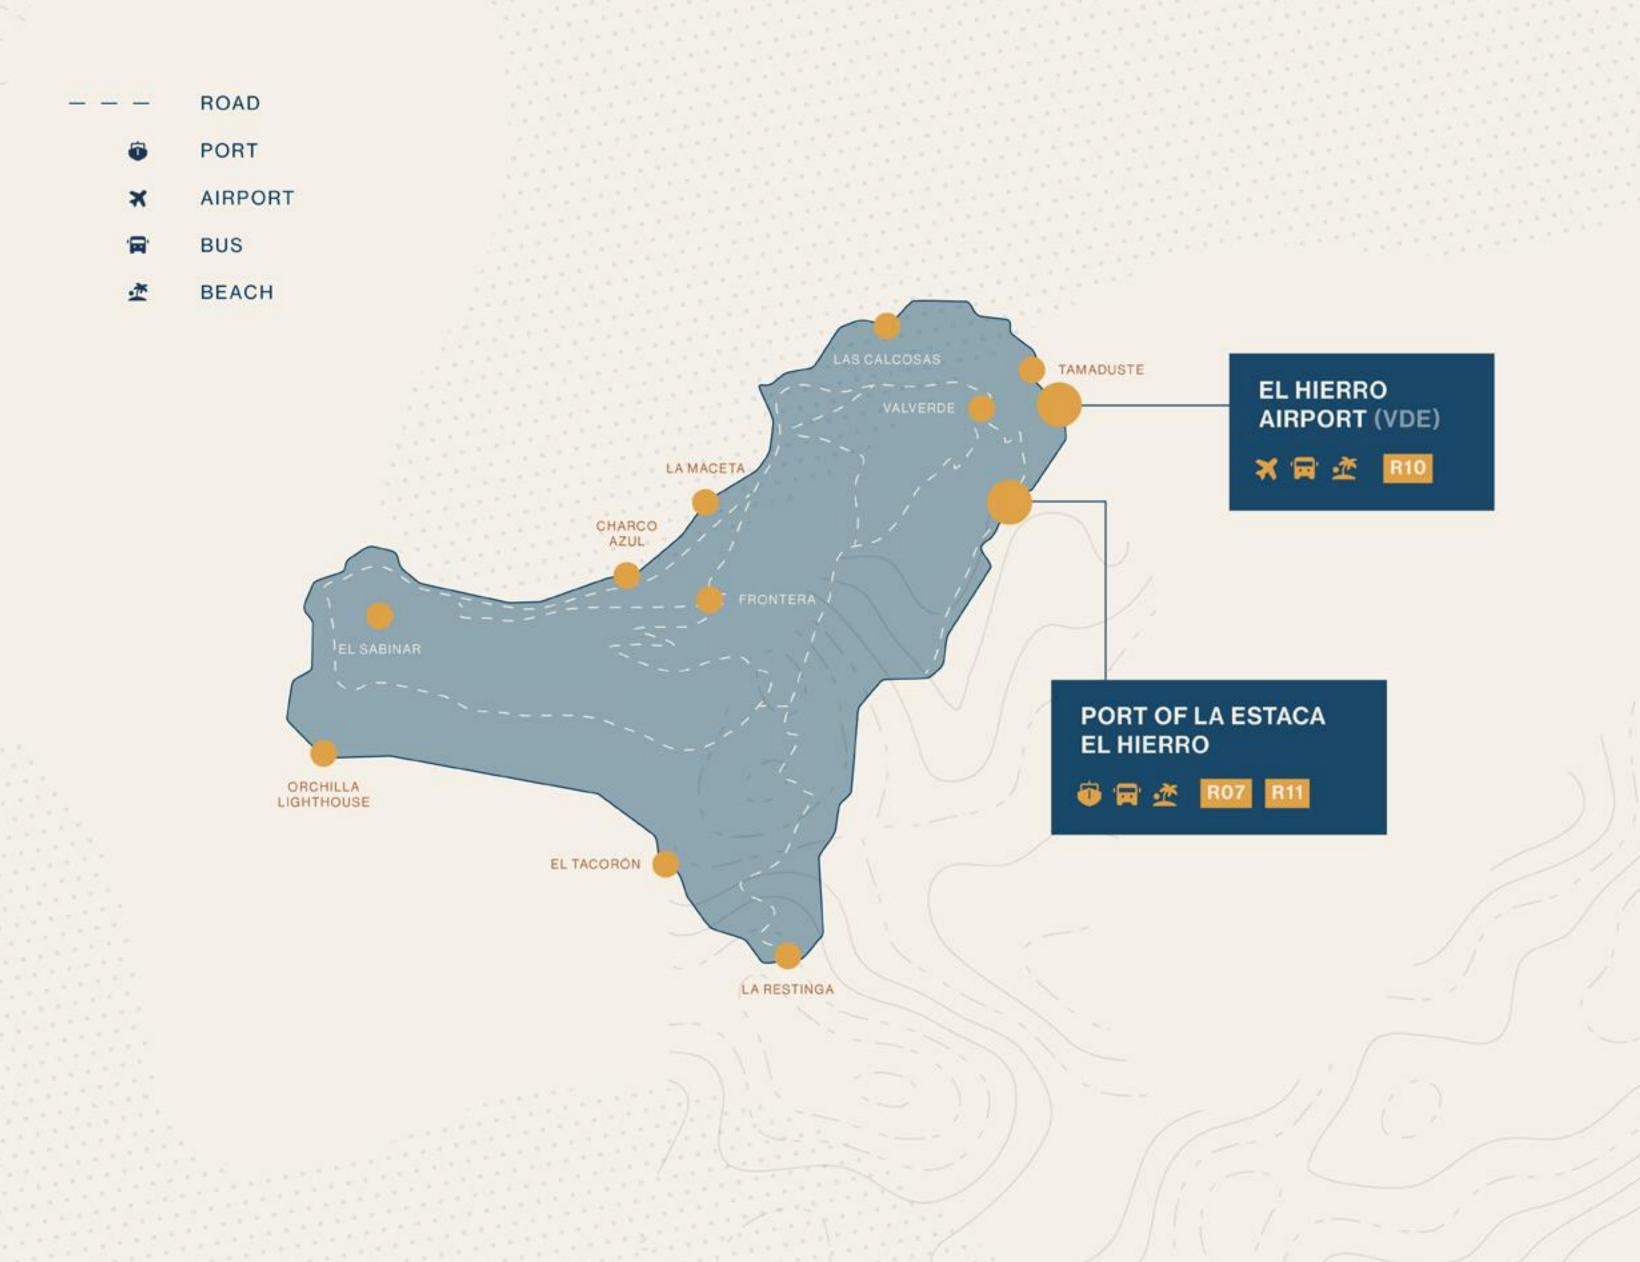

amous for its spectacular sunsets and historical significance. The world's smallest hotel, located in Las Puntas, is a unique curiosity.

Explore the wild beauty of El Hierro.





ATTRACTIONS OF EL HIERRO

## Activities

Explore the adventures that El Hierro has to offer, making your trip truly special.

- Diving in La Restinga
- Visit the Lagartario
- Cycling on the Julan Route
- Paragliding in La Frontera
- Snorkeling in Tacorón
- Swimming in Charco Azul



# How to get around El Hierro

El Hierro offers an efficient public transportation network and vehicle rental services that make it easy to explore the island. Whether you want to admire its volcanic landscapes, relax on its beaches, or visit its villages, getting around is simple and convenient.

#### **Public Transportation**











© 2025 Port Authority of Santa Cruz de Tenerife All rights reserved.



www.puertosdetenerife.org